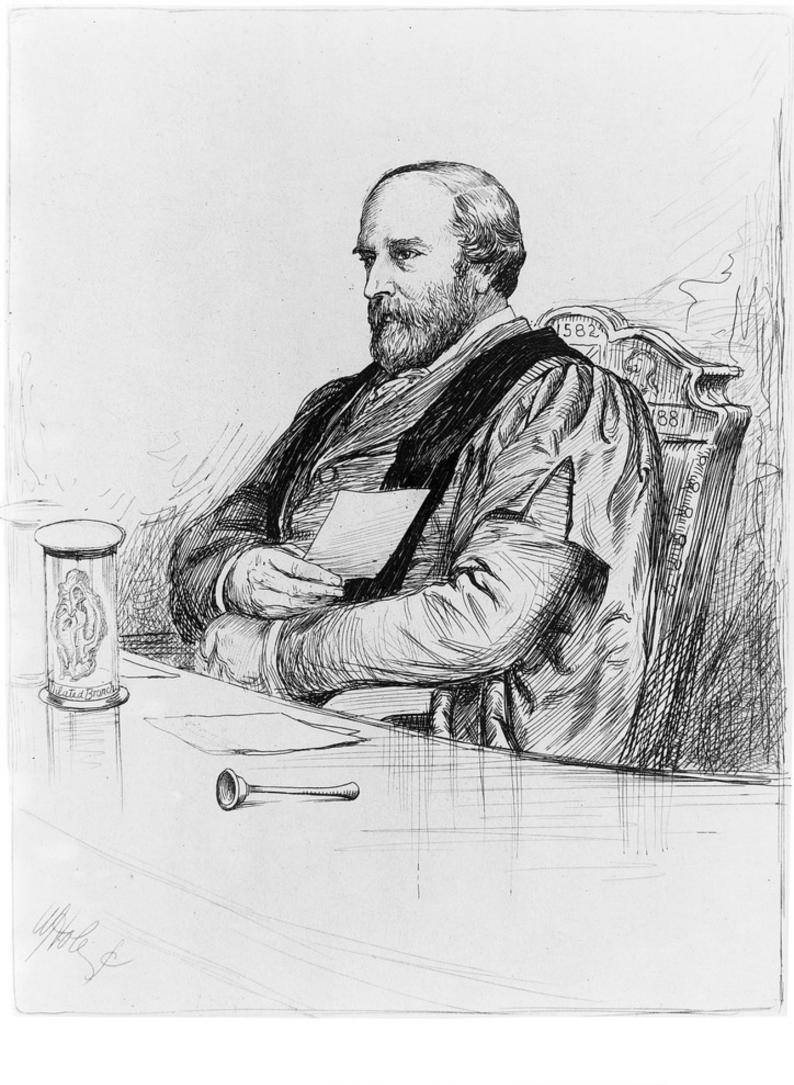

## M0003131: Portrait of Sir Thomas Grainger Stewart (1837-1900)

Thomas Grainger Stewart, M.D.