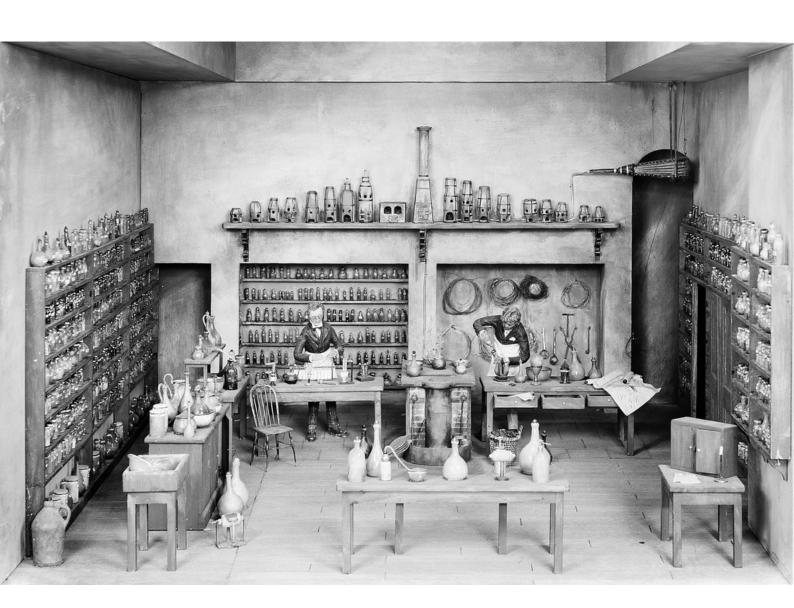

## M0003393: Diorama of Michael Faraday's laboratory at the Royal Institution

## **Publication/Creation**

01 March 1933

## **Persistent URL**

https://wellcomecollection.org/works/r2t7feyj

## License and attribution

You have permission to make copies of this work under a Creative Commons, Attribution license.

This licence permits unrestricted use, distribution, and reproduction in any medium, provided the original author and source are credited. See the Legal Code for further information.

Image source should be attributed as specified in the full catalogue record. If no source is given the image should be attributed to Wellcome Collection.