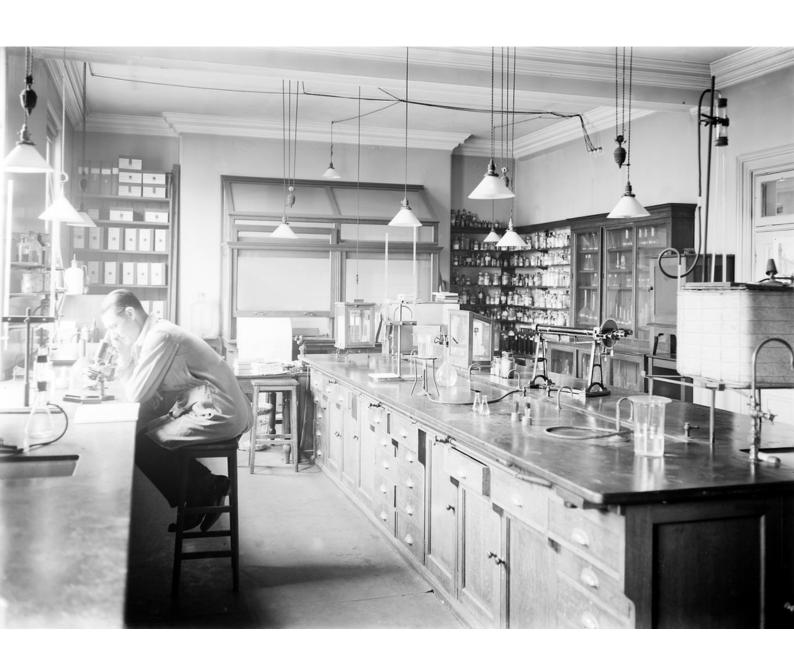

## M0003104: Interior of food laboratory, Ministry of Health

## **Publication/Creation**

09 August 1932

## **Persistent URL**

https://wellcomecollection.org/works/p9u7rq96

## License and attribution

Conditions of use: it is possible this item is protected by copyright and/or related rights. You are free to use this item in any way that is permitted by the copyright and related rights legislation that applies to your use. For other uses you need to obtain permission from the rights-holder(s).



Wellcome Collection 183 Euston Road London NW1 2BE UK T +44 (0)20 7611 8722 E library@wellcomecollection.org https://wellcomecollection.org