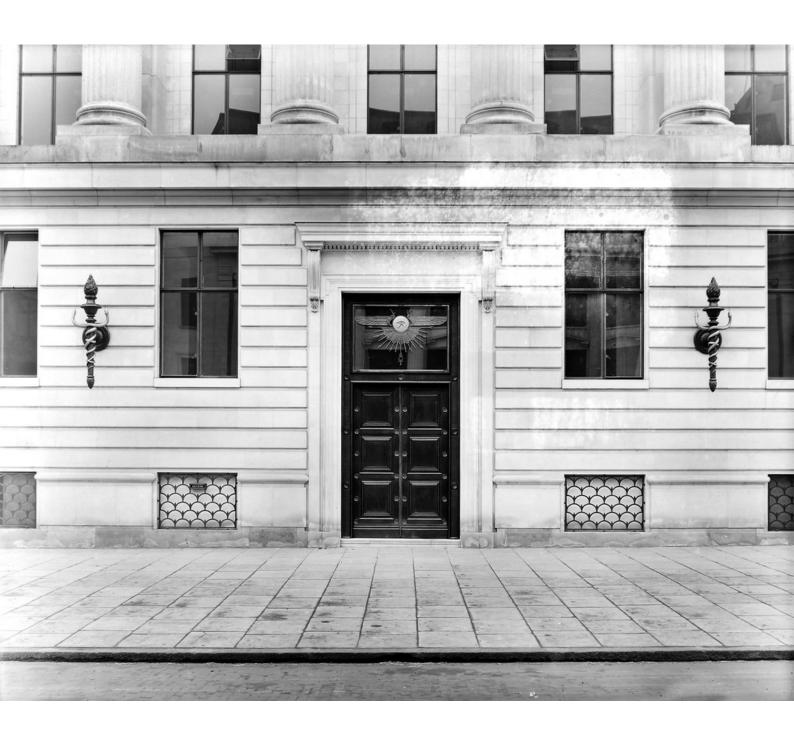

## M0003264: Front door and wall lamps on exterior of Wellcome Research Institute Building, 1932.