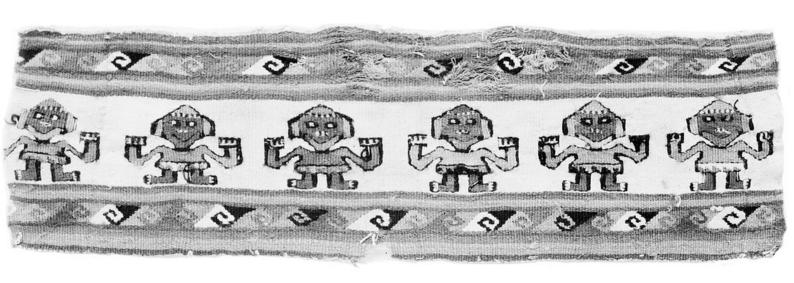

## M0003055: Peruvian tapestry with human figures.

## **Publication/Creation**

13 May 1932

## **Persistent URL**

https://wellcomecollection.org/works/q2bu93qb

## License and attribution

Conditions of use: it is possible this item is protected by copyright and/or related rights. You are free to use this item in any way that is permitted by the copyright and related rights legislation that applies to your use. For other uses you need to obtain permission from the rights-holder(s).



Wellcome Collection 183 Euston Road London NW1 2BE UK T +44 (0)20 7611 8722 E library@wellcomecollection.org https://wellcomecollection.org