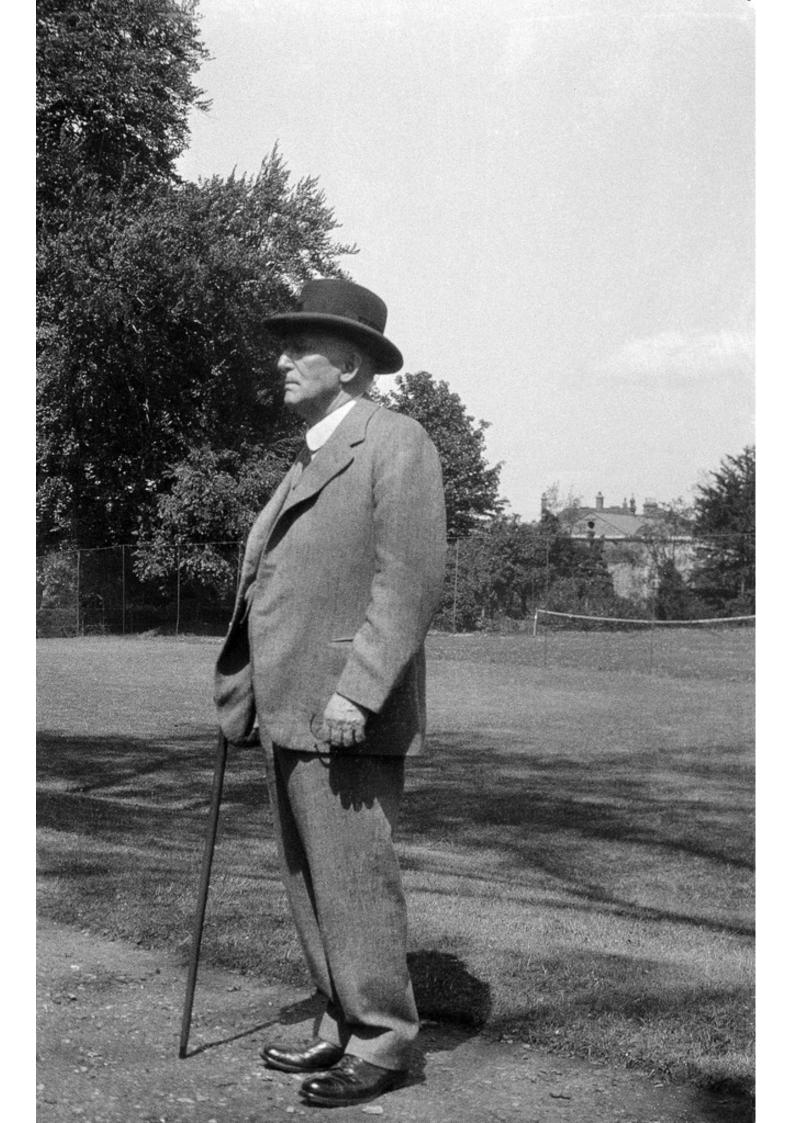

## **M0003175: Portrait of Sir Henry Wellcome (1853-1936)**

## **Publication/Creation**

20 October 1932

## **Persistent URL**

https://wellcomecollection.org/works/yg8n555t

## License and attribution

Conditions of use: it is possible this item is protected by copyright and/or related rights. You are free to use this item in any way that is permitted by the copyright and related rights legislation that applies to your use. For other uses you need to obtain permission from the rights-holder(s).



Wellcome Collection 183 Euston Road London NW1 2BE UK T +44 (0)20 7611 8722 E library@wellcomecollection.org https://wellcomecollection.org