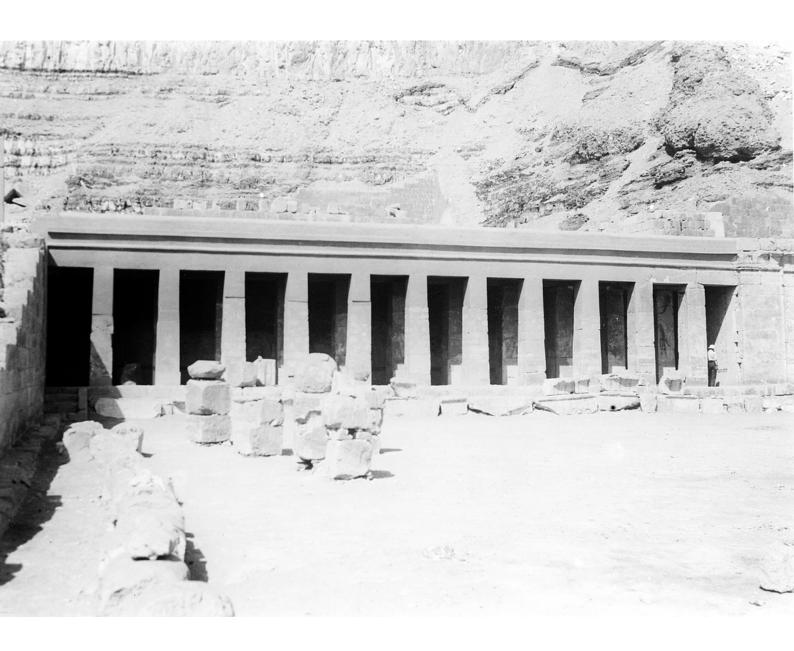

## M0002865: Exterior view of the colonnade, Temple of Deir El Bahari

## **Publication/Creation**

05 March 1932

## **Persistent URL**

https://wellcomecollection.org/works/z496w76v

## License and attribution

You have permission to make copies of this work under a Creative Commons, Attribution license.

This licence permits unrestricted use, distribution, and reproduction in any medium, provided the original author and source are credited. See the Legal Code for further information.

Image source should be attributed as specified in the full catalogue record. If no source is given the image should be attributed to Wellcome Collection.