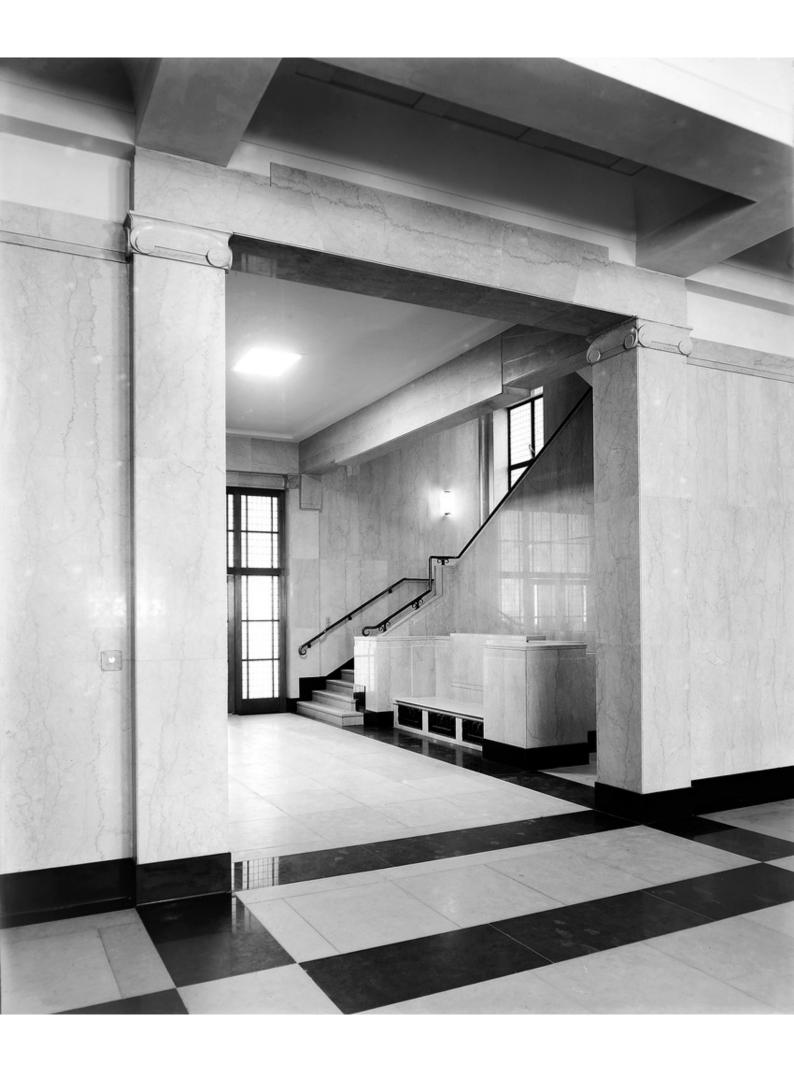

## M0002895: Interior View of Wellcome Research Institute Building

## **Publication/Creation**

17 March 1932

## **Persistent URL**

https://wellcomecollection.org/works/tdywztw3

## License and attribution

You have permission to make copies of this work under a Creative Commons, Attribution license.

This licence permits unrestricted use, distribution, and reproduction in any medium, provided the original author and source are credited. See the Legal Code for further information.

Image source should be attributed as specified in the full catalogue record. If no source is given the image should be attributed to Wellcome Collection.