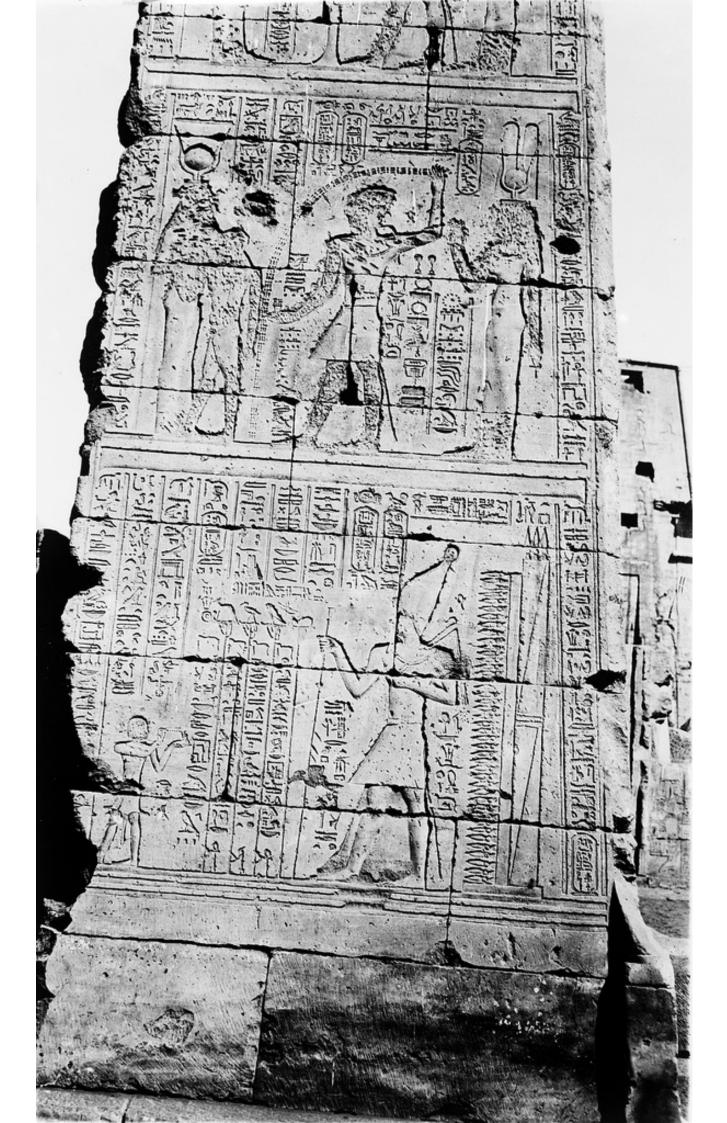

## M0002873: Wall carving, Temple of Horus at Edfu

## **Publication/Creation**

05 March 1932

## **Persistent URL**

https://wellcomecollection.org/works/qbrc6kfq

## License and attribution

You have permission to make copies of this work under a Creative Commons, Attribution license.

This licence permits unrestricted use, distribution, and reproduction in any medium, provided the original author and source are credited. See the Legal Code for further information.

Image source should be attributed as specified in the full catalogue record. If no source is given the image should be attributed to Wellcome Collection.