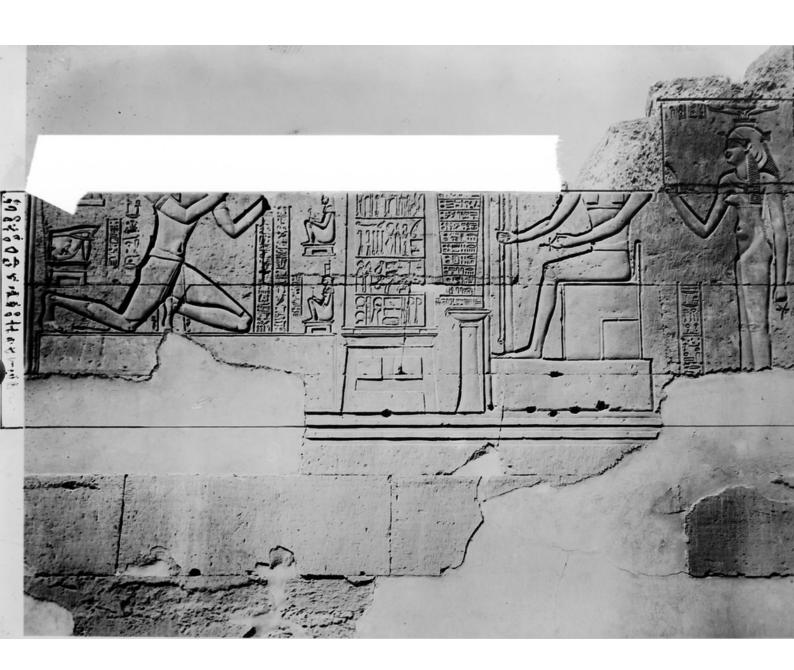

## M0003366: Wall carving depicting surgical instruments, Temple of Kom Ombo

## **Publication/Creation**

13 February 1933

## **Persistent URL**

https://wellcomecollection.org/works/hqwb9v8u

## License and attribution

Conditions of use: it is possible this item is protected by copyright and/or related rights. You are free to use this item in any way that is permitted by the copyright and related rights legislation that applies to your use. For other uses you need to obtain permission from the rights-holder(s).



Wellcome Collection 183 Euston Road London NW1 2BE UK T +44 (0)20 7611 8722 E library@wellcomecollection.org https://wellcomecollection.org