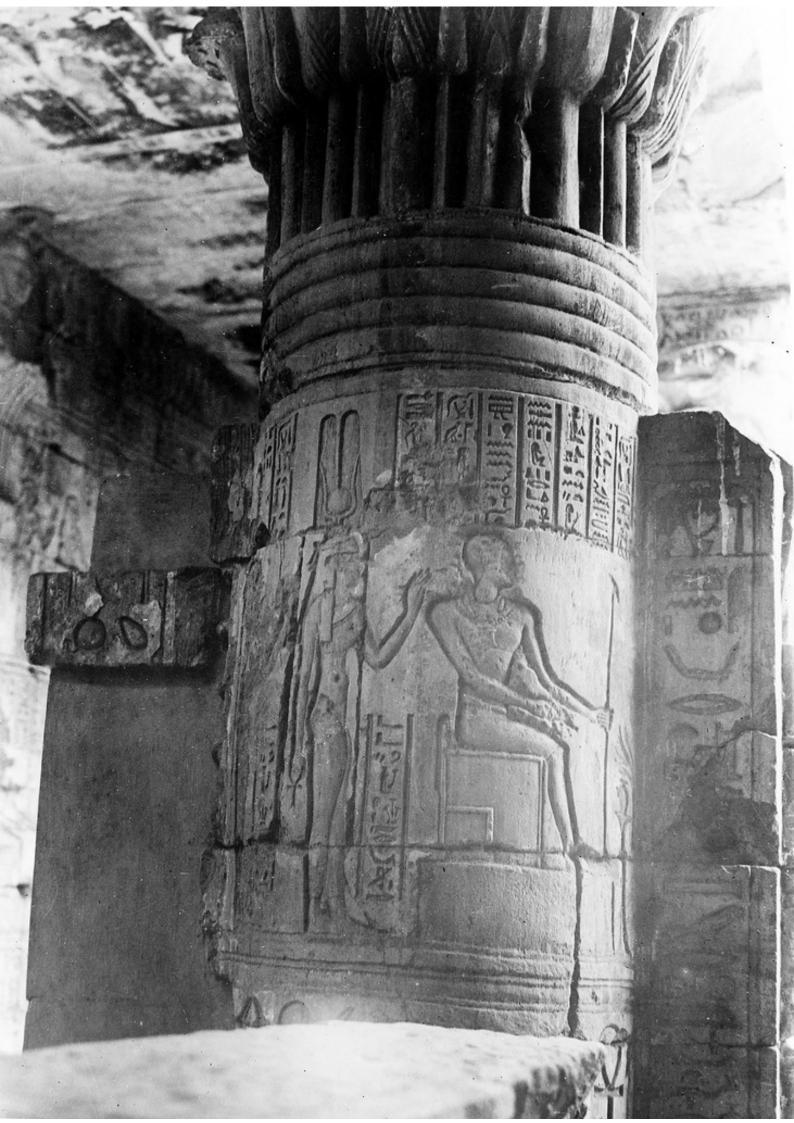

## M0002863: Carved pillar, Temple of Deir El Medina

## **Publication/Creation**

05 March 1932

## **Persistent URL**

https://wellcomecollection.org/works/tce9vzvh

## License and attribution

You have permission to make copies of this work under a Creative Commons, Attribution license.

This licence permits unrestricted use, distribution, and reproduction in any medium, provided the original author and source are credited. See the Legal Code for further information.

Image source should be attributed as specified in the full catalogue record. If no source is given the image should be attributed to Wellcome Collection.