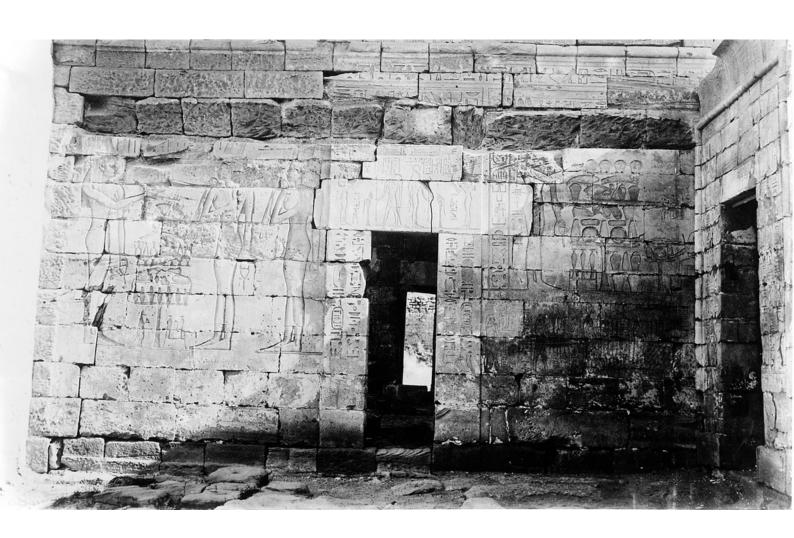

## M0002881: Interior wall of the Mortuary Temple of Ramesses III at Medinet Habu