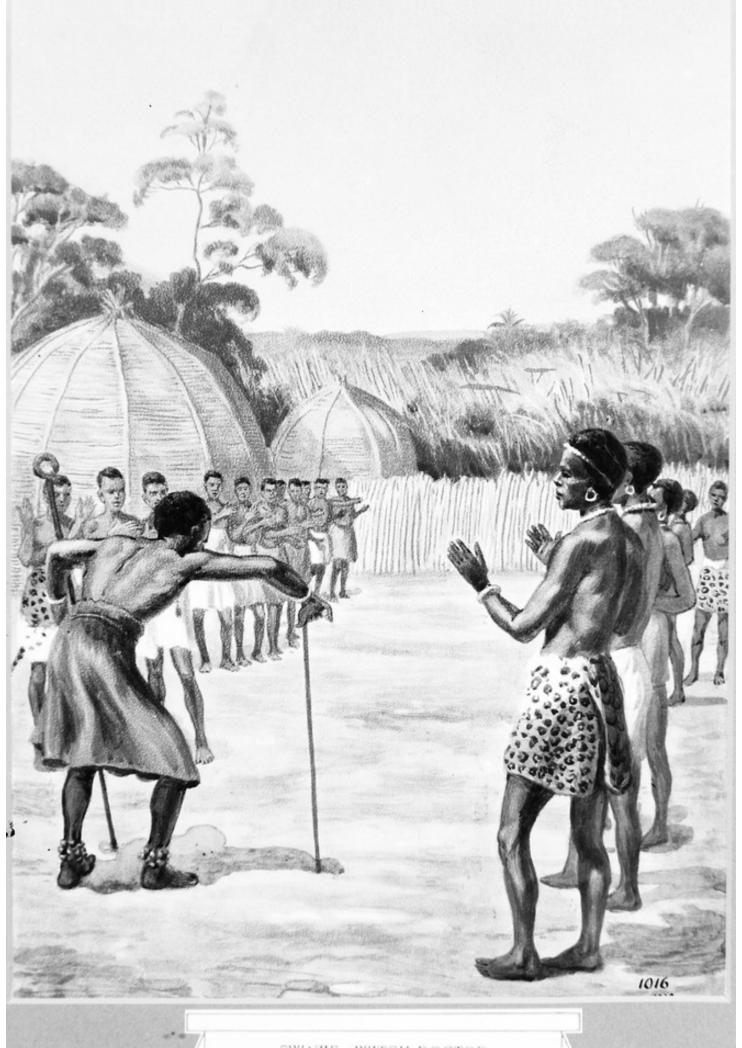

## M0002711: A Swazi sangoma consulting with spirits / M0002711EB: A Zulu man, possibly a sangoma

Wellcome Collection 183 Euston Road London NW1 2BE UK T +44 (0)20 7611 8722 E library@wellcomecollection.org https://wellcomecollection.org

SWAZIE WITCH-DOCTOR.

'SMELLING' OUT A SORGERER BY CONSULTING WITH THE ANGESTRAL SPIRITS IN A DANCE.