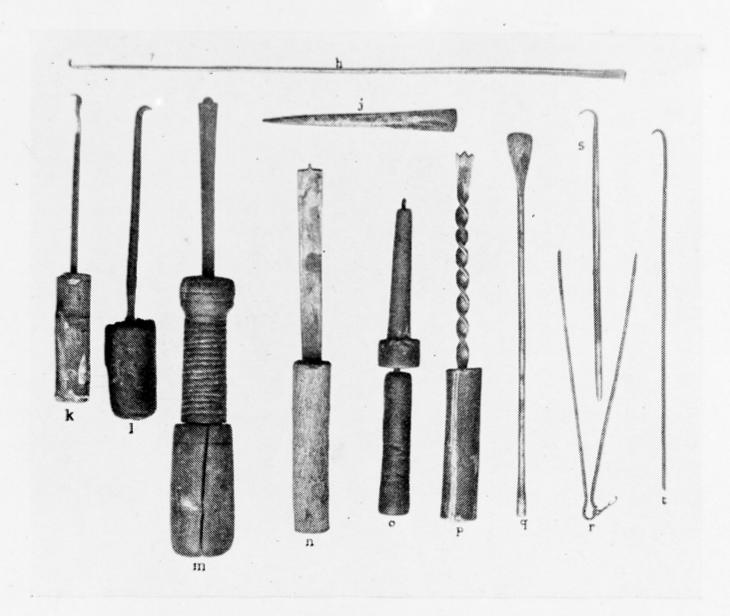

# M0002704: "Trepanning saws, elevators and weights" / M0002704EB: Retractors, scrapers, and drills used for scalping

Wellcome Collection 183 Euston Road London NW1 2BE UK T +44 (0)20 7611 8722 E library@wellcomecollection.org https://wellcomecollection.org

TREPANNING SAWS, ELEVATORS, AND WEIGHT

## SCALPING INSTRUMENTS

RETRACTORS, SCRAPERS, AND DRILLS