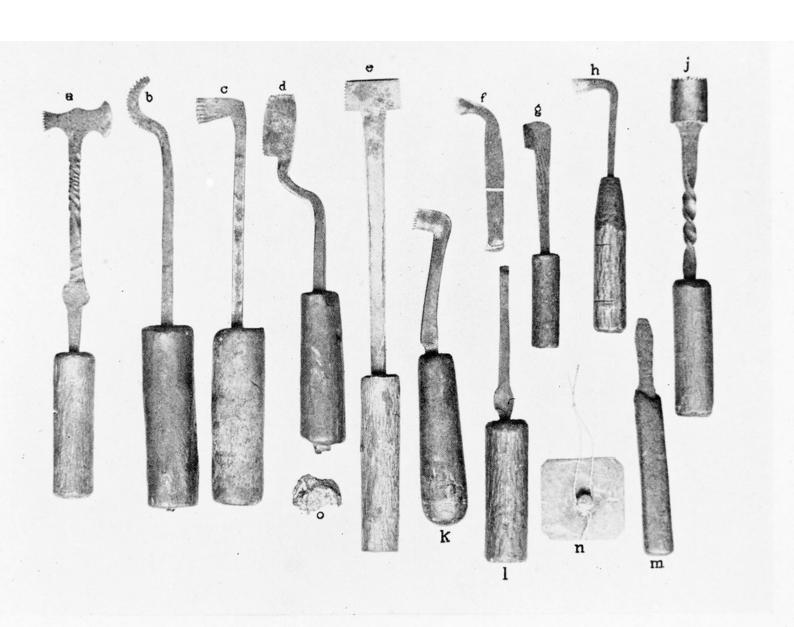

# M0002704: "Trepanning saws, elevators and weights" / M0002704EB: Retractors, scrapers, and drills used for scalping

Wellcome Collection 183 Euston Road London NW1 2BE UK T +44 (0)20 7611 8722 E library@wellcomecollection.org https://wellcomecollection.org

TREPANNING SAWS, ELEVATORS, AND WEIGHT

## SCALPING INSTRUMENTS

RETRACTORS, SCRAPERS, AND DRILLS