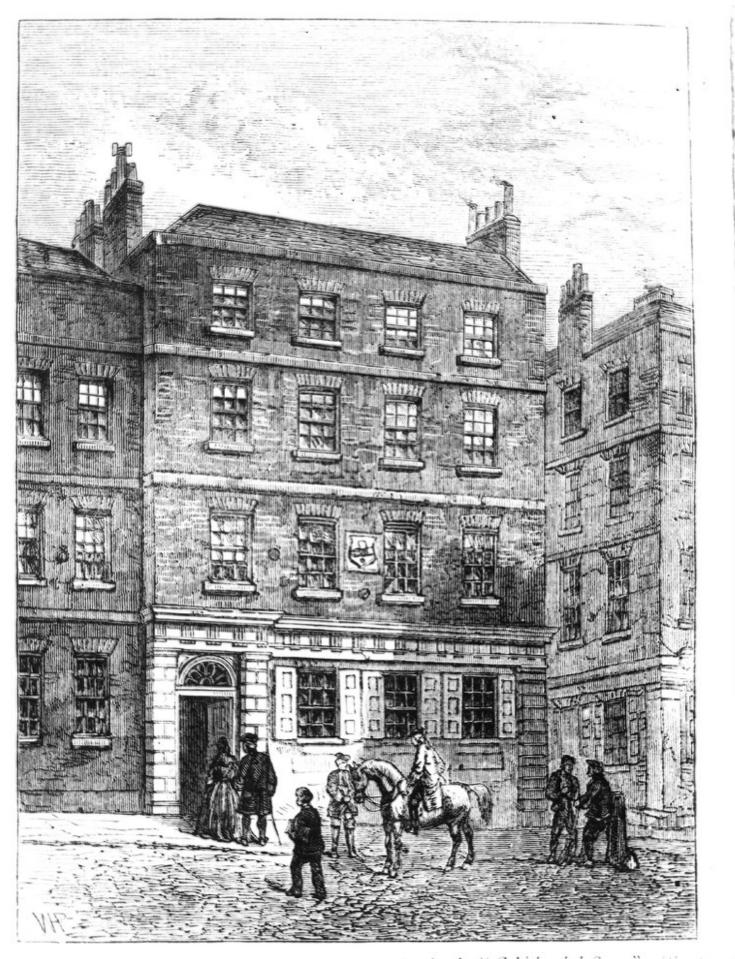

1

E STONE HOUSE, KNIGHTRIDER STREET. From a Frint in the "Gold-headed Cane." (See Ass. 3