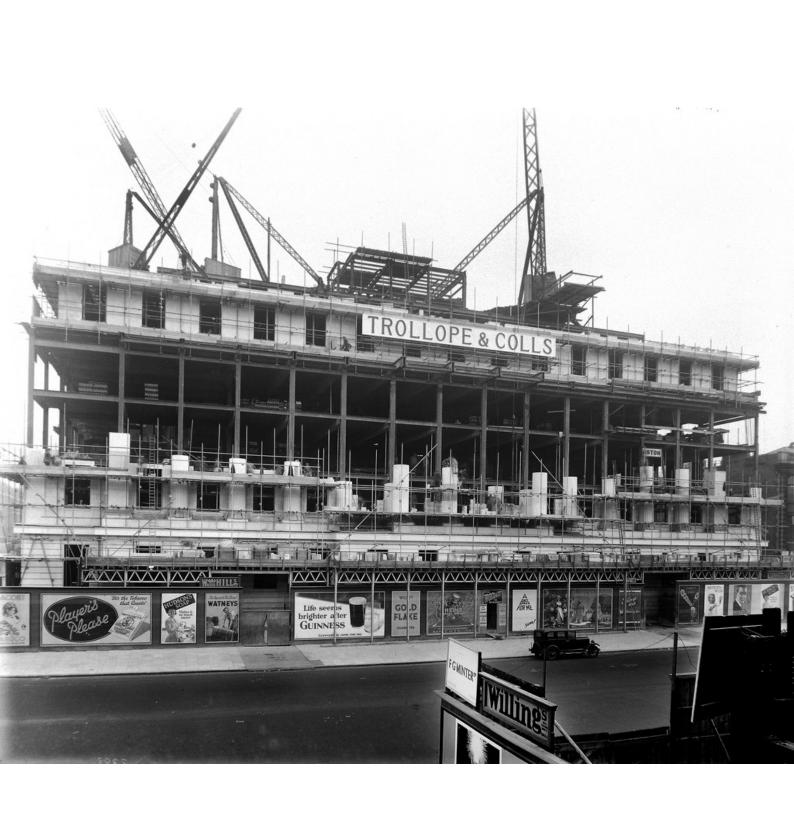

## M0002388: Front exterior view of Wellcome Research Institute Building under construction.

## **Publication/Creation**

28 September 1931