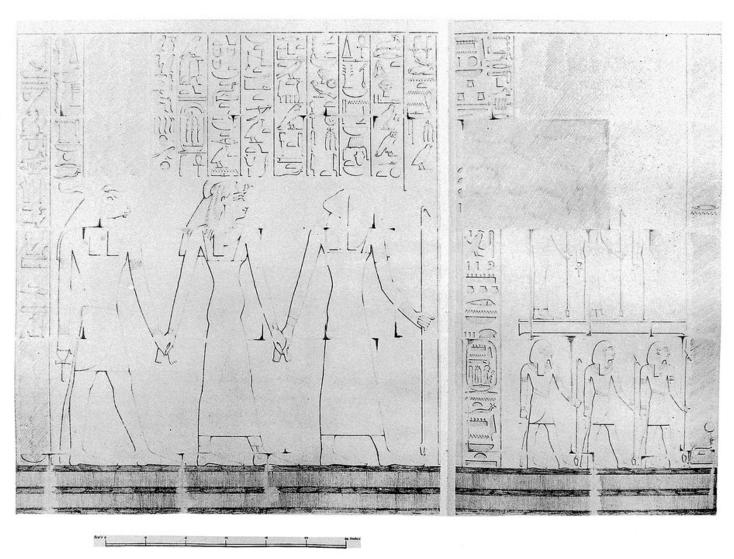

## M0002689: Carved wall depicting Aahmes led by Khnum and Heqet and Gods following Amon

Image source should be attributed as specified in the full catalogue record. If no source is given the image should be attributed to Wellcome Collection.

AAHMES LED BY KHNUM AND HEQET.

GODS FOLLOWING AMON