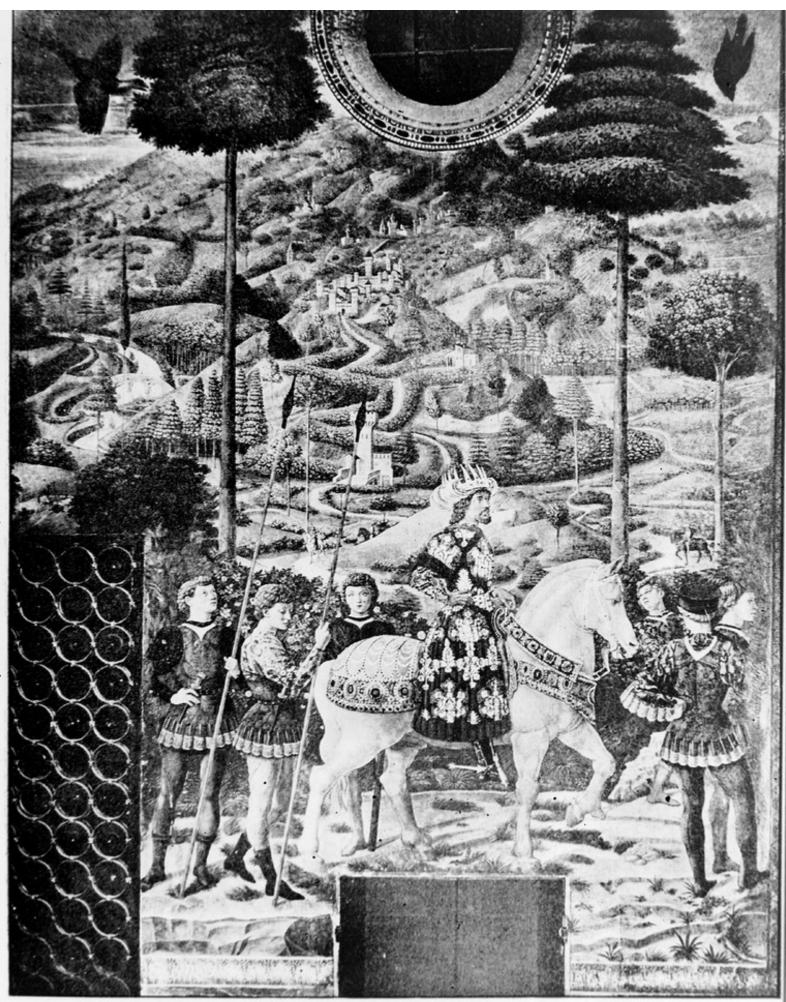

## M0002473: Exterior view of the Villa Medici at Careggi / M0002474: Part of the fresco in the Palazzo Medici chapel depicting the journey of the magi

Wellcome Collection 183 Euston Road London NW1 2BE UK T +44 (0)20 7611 8722 E library@wellcomecollection.org https://wellcomecollection.org

THE VILLA OF CAREGGI.

Part of fresco round the chapel in the Medici Palace.

By Benozzo Gozzoli.