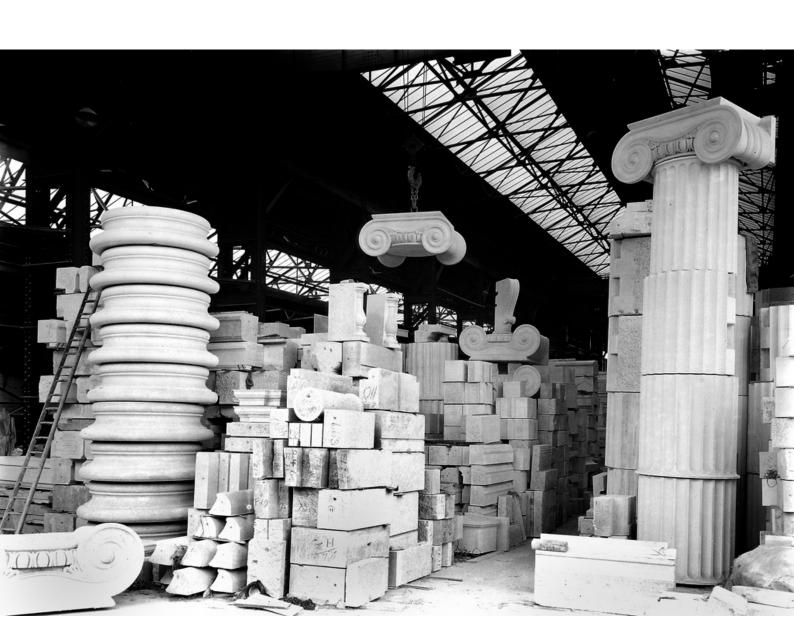

## M0002517: Stonework for Wellcome Research Institute Building at Trollope & Colls yard.