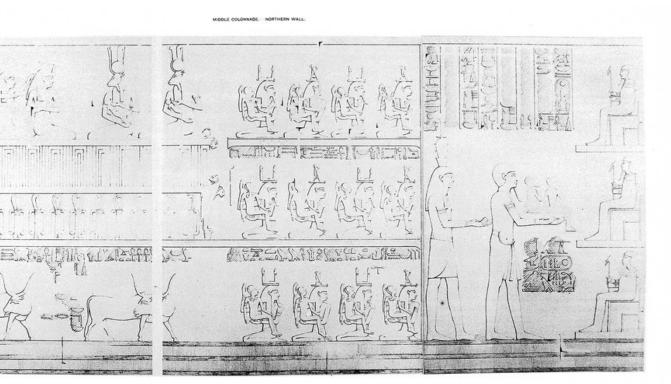

## M0002692: Carved wall depicting the suckling of Hatshepsu and her double

Wellcome Collection 183 Euston Road London NW1 2BE UK T +44 (0)20 7611 8722 E library@wellcomecollection.org https://wellcomecollection.org

THE SUCKLING OF HATSHEPSU AND HER DOUBLES.

10分子