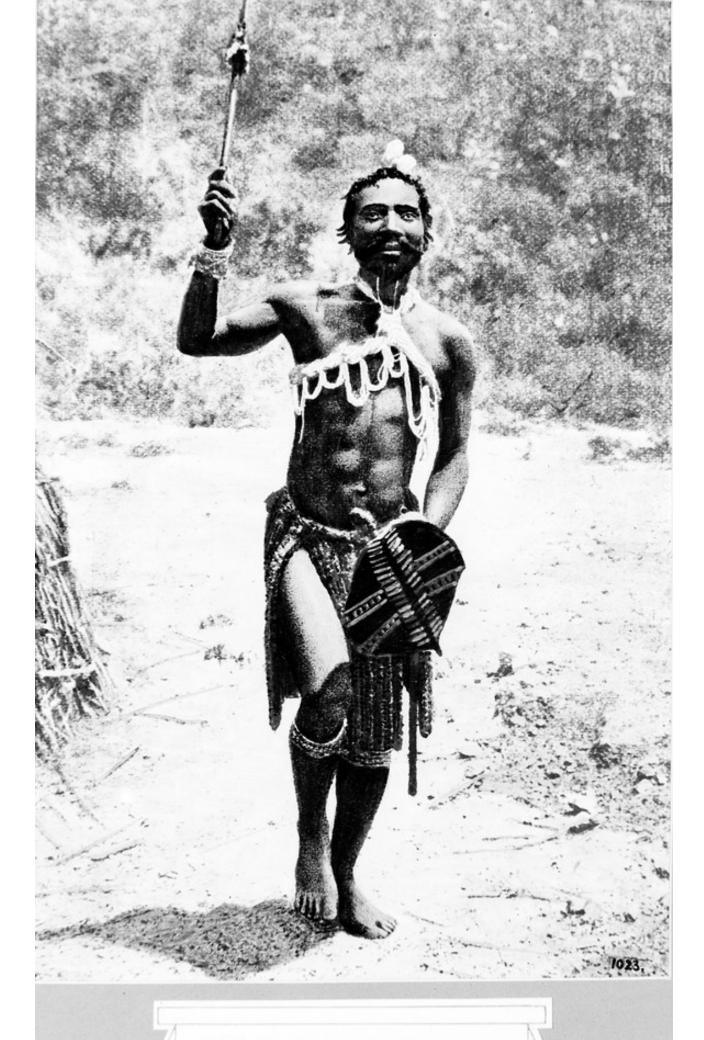

## M0002710: A man, possibly a sudanese sangoma, dancing to treat pleurisy / M0002710EB: A man, possibly a sudanese sangoma

Wellcome Collection 183 Euston Road London NW1 2BE UK T +44 (0)20 7611 8722 E library@wellcomecollection.org https://wellcomecollection.org

ZULU OR KAFFIR WITCH-DOCTOR,
DANCING,
SOUTH AFRICA.