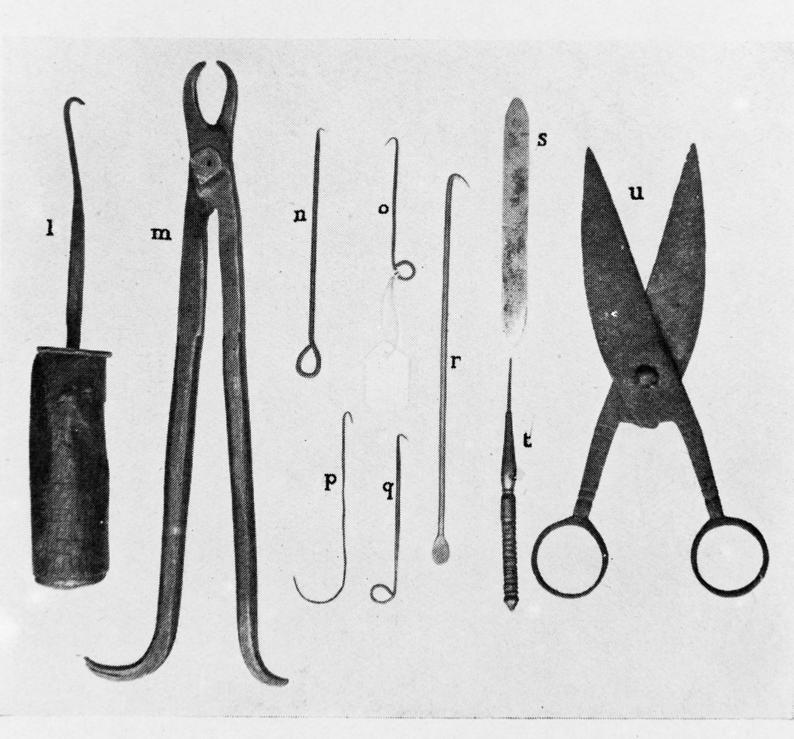

# M0002700: Arabic surgical instruments for dental and ophthalmic treatment

### **Publication/Creation**

04 January 1932

#### **Persistent URL**

https://wellcomecollection.org/works/nefhuque

#### License and attribution

Conditions of use: it is possible this item is protected by copyright and/or related rights. You are free to use this item in any way that is permitted by the copyright and related rights legislation that applies to your use. For other uses you need to obtain permission from the rights-holder(s).



Wellcome Collection 183 Euston Road London NW1 2BE UK T +44 (0)20 7611 8722 E library@wellcomecollection.org https://wellcomecollection.org



CAUTERIES

## CAUTERIES



DENTAL AND OPHTHALMIC INSTRUMENTS