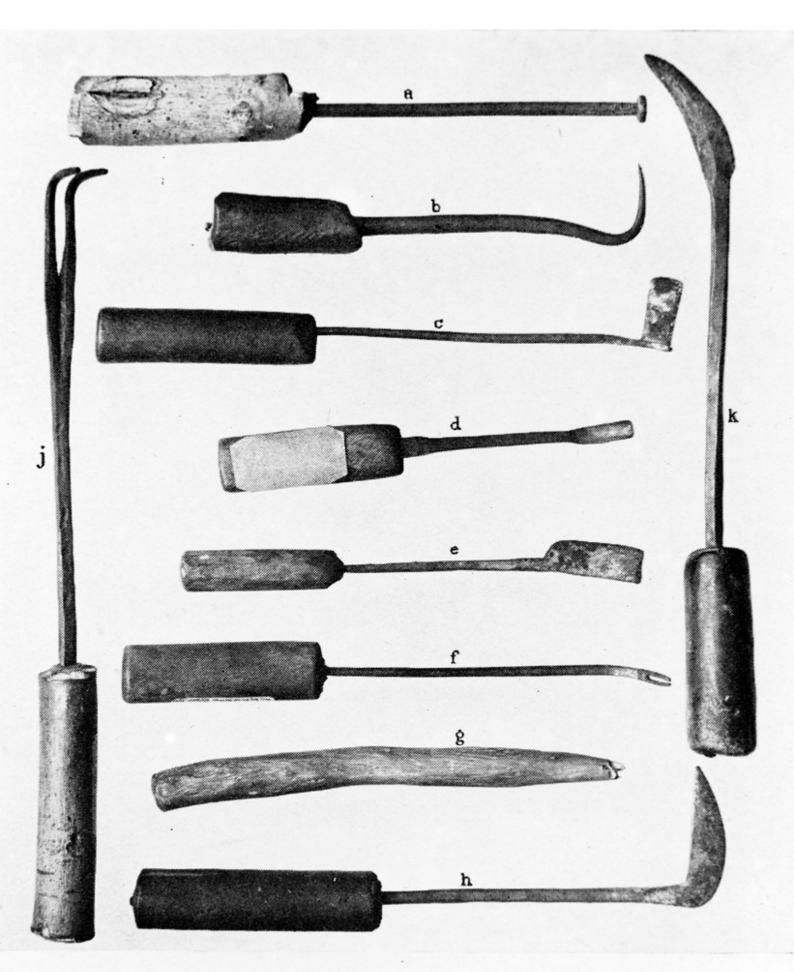

# M0002700: Arabic surgical instruments for dental and ophthalmic treatment

### **Publication/Creation**

04 January 1932

#### **Persistent URL**

https://wellcomecollection.org/works/nefhuque

#### License and attribution

Conditions of use: it is possible this item is protected by copyright and/or related rights. You are free to use this item in any way that is permitted by the copyright and related rights legislation that applies to your use. For other uses you need to obtain permission from the rights-holder(s).



Wellcome Collection 183 Euston Road London NW1 2BE UK T +44 (0)20 7611 8722 E library@wellcomecollection.org https://wellcomecollection.org



CAUTERIES

## CAUTERIES



DENTAL AND OPHTHALMIC INSTRUMENTS