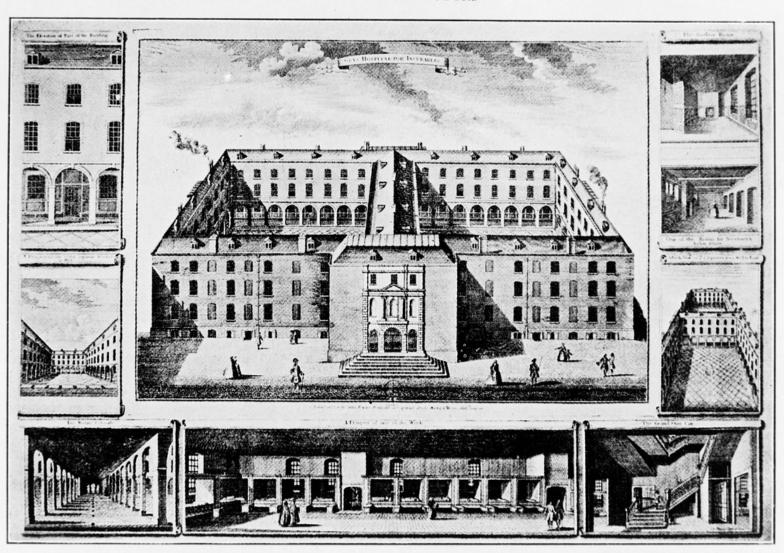

## M0002499: Views of Old St. Thomas's Hospital.

# PUBLIC BENEFACTORS

Guy's Hospital, built out of the money he made during the South Sea Bubble