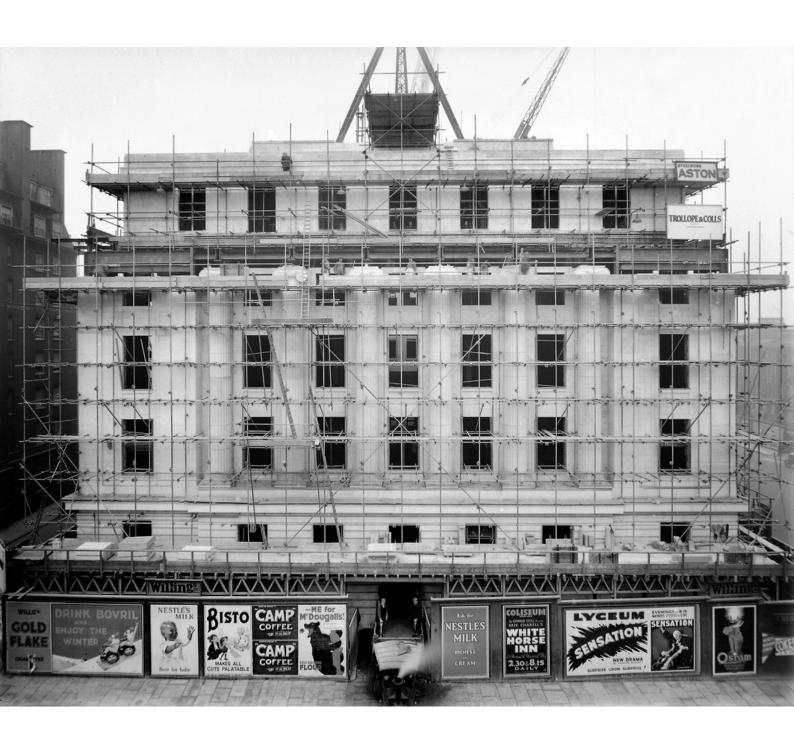

## M0002550: Side exterior view of Wellcome Research Institute Building under construction, 1931.