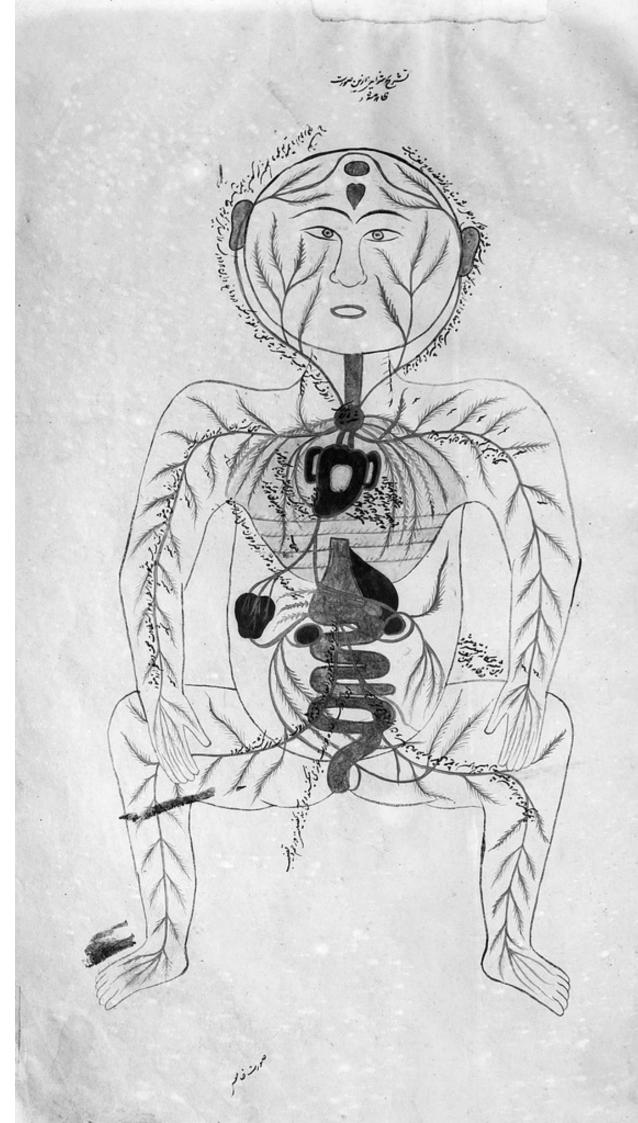

## M0002675: Anatomical illustration showing the human arterial system from Tashrih-i Mansuri