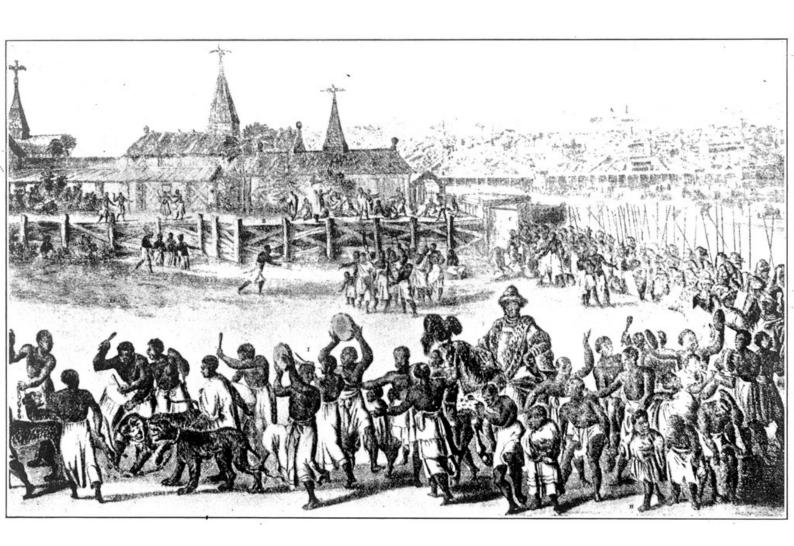

## M0002727: Procession during a royal tour of Benin

## **Publication/Creation**

04 January 1932

## **Persistent URL**

https://wellcomecollection.org/works/x5cwvzsw

## License and attribution

Conditions of use: it is possible this item is protected by copyright and/or related rights. You are free to use this item in any way that is permitted by the copyright and related rights legislation that applies to your use. For other uses you need to obtain permission from the rights-holder(s).



Wellcome Collection 183 Euston Road London NW1 2BE UK T +44 (0)20 7611 8722 E library@wellcomecollection.org https://wellcomecollection.org