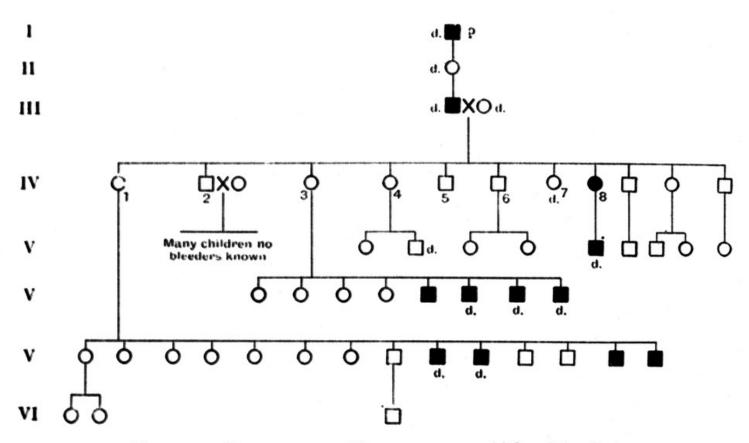

Wellcome Collection 183 Euston Road London NW1 2BE UK T +44 (0)20 7611 8722 E library@wellcomecollection.org https://wellcomecollection.org

FIG. 57.—PEDIGREE OF HÆMOPHILIA. (After Warde.)

Fig. 58.—Pedigree of Hæmophilia. (After Klug.)