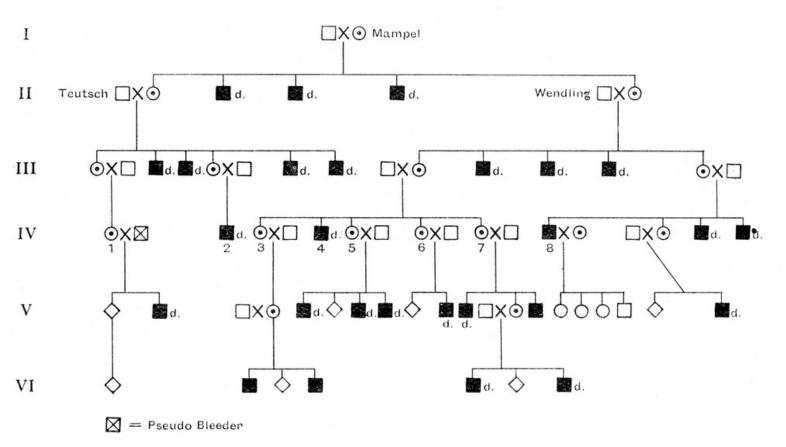

Wellcome Collection 183 Euston Road London NW1 2BE UK T +44 (0)20 7611 8722 E library@wellcomecollection.org https://wellcomecollection.org

FIG. 57.—PEDIGREE OF HÆMOPHILIA. (After Warde.)

Fig. 58.—Pedigree of Hæmophilia. (After Klug.)