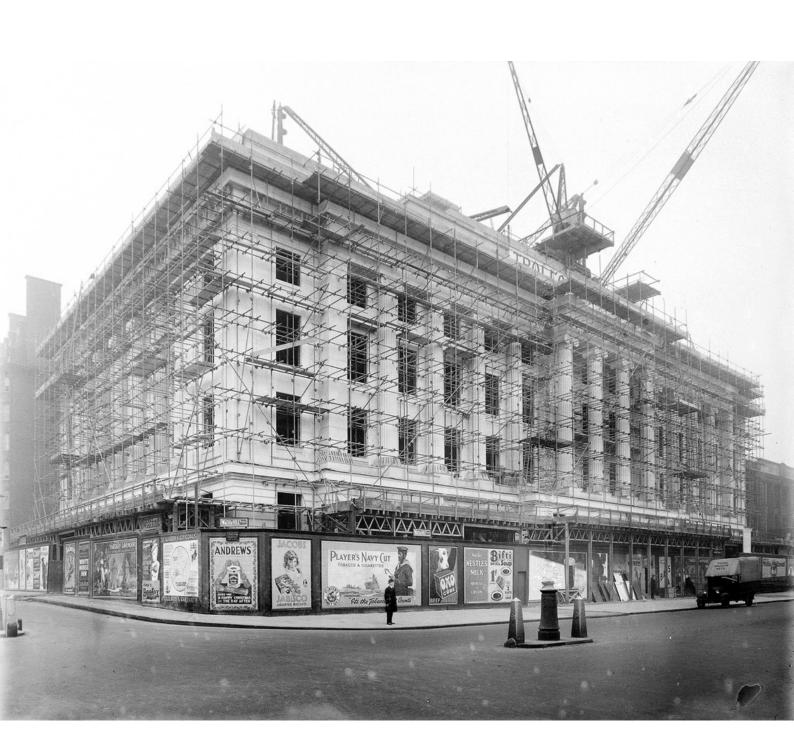

## M0002682: Front exterior view of Wellcome Research Institute Building under construction, 1931.