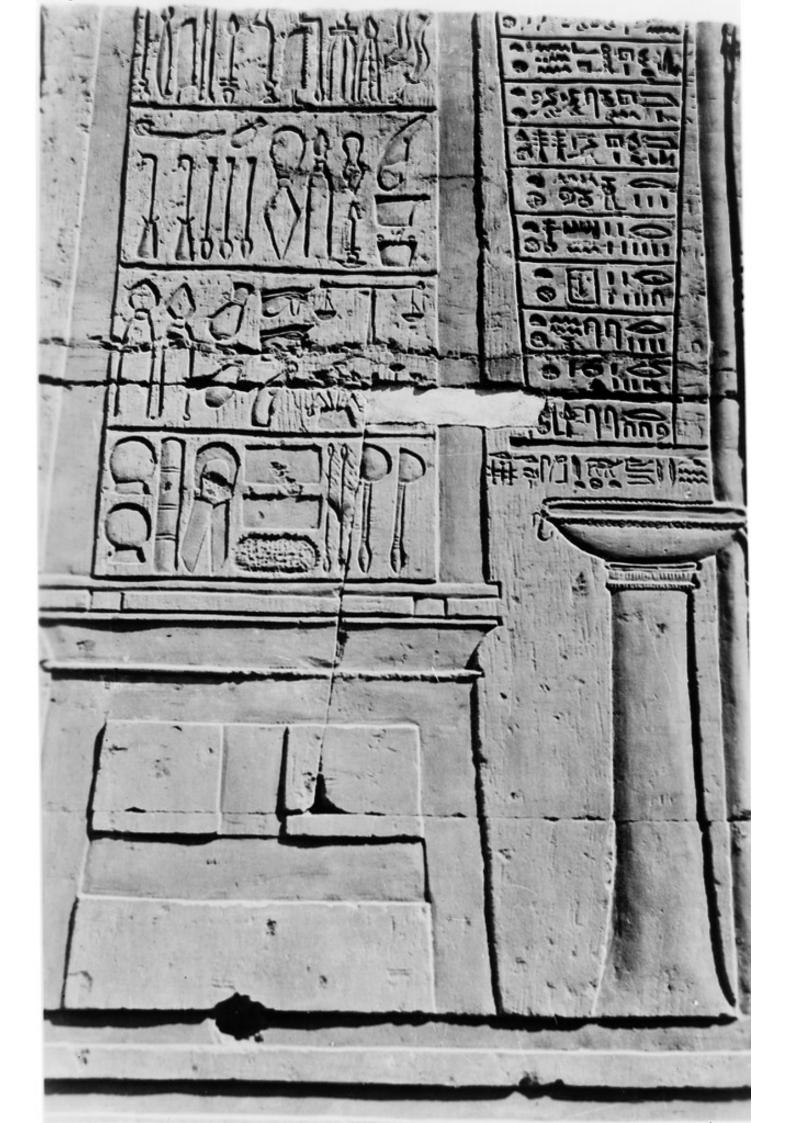

## M0002837: Wall carvings depicting surgical instruments, Temple of Kom Ombo

## **Publication/Creation**

03 March 1932

## **Persistent URL**

https://wellcomecollection.org/works/dt3mxznz

## License and attribution

You have permission to make copies of this work under a Creative Commons, Attribution license.

This licence permits unrestricted use, distribution, and reproduction in any medium, provided the original author and source are credited. See the Legal Code for further information.

Image source should be attributed as specified in the full catalogue record. If no source is given the image should be attributed to Wellcome Collection.



Wellcome Collection 183 Euston Road London NW1 2BE UK T +44 (0)20 7611 8722 E library@wellcomecollection.org https://wellcomecollection.org