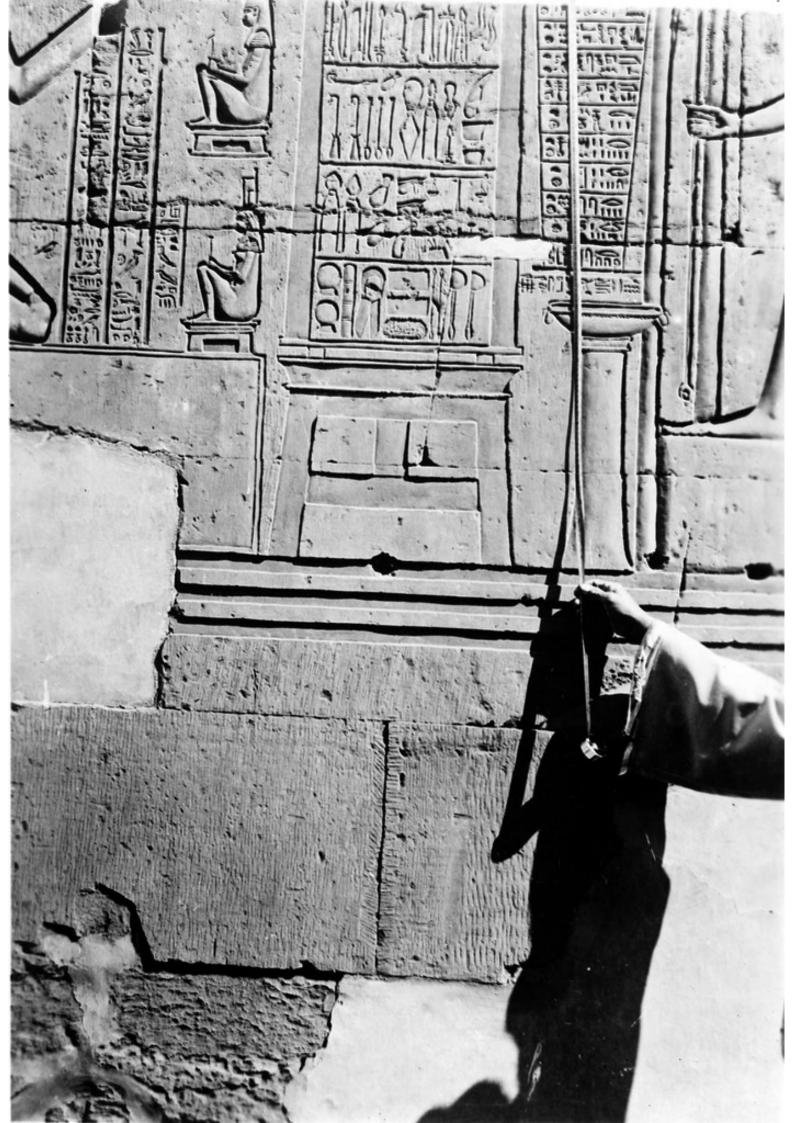

# M0002837: Wall carvings depicting surgical instruments, Temple of Kom Ombo

## **Publication/Creation**

03 March 1932

## **Persistent URL**

https://wellcomecollection.org/works/dt3mxznz

## License and attribution

You have permission to make copies of this work under a Creative Commons, Attribution license.

This licence permits unrestricted use, distribution, and reproduction in any medium, provided the original author and source are credited. See the Legal Code for further information.

Image source should be attributed as specified in the full catalogue record. If no source is given the image should be attributed to Wellcome Collection.



Wellcome Collection 183 Euston Road London NW1 2BE UK T +44 (0)20 7611 8722 E library@wellcomecollection.org https://wellcomecollection.org