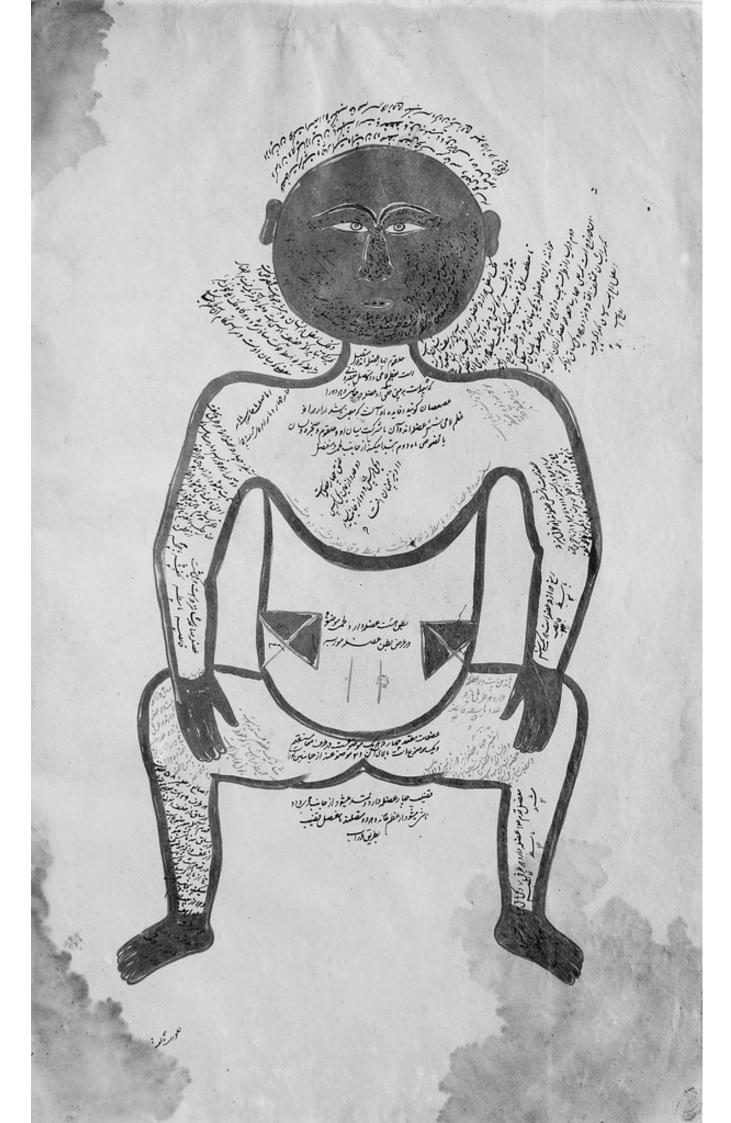

## M0002679: Anatomical illustration showing muscles of the human body from Tashrih-i Mansuri