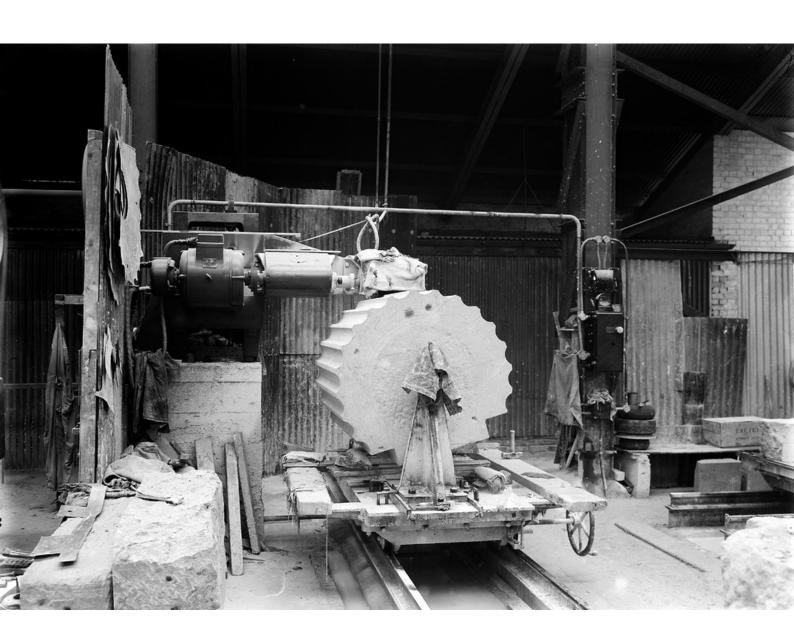

## M0002394: Grooving Machine at Trollope & Colls yard

## **Publication/Creation**

28 September 1931

## **Persistent URL**

https://wellcomecollection.org/works/dsb6ab5r

## License and attribution

You have permission to make copies of this work under a Creative Commons, Attribution license.

This licence permits unrestricted use, distribution, and reproduction in any medium, provided the original author and source are credited. See the Legal Code for further information.

Image source should be attributed as specified in the full catalogue record. If no source is given the image should be attributed to Wellcome Collection.