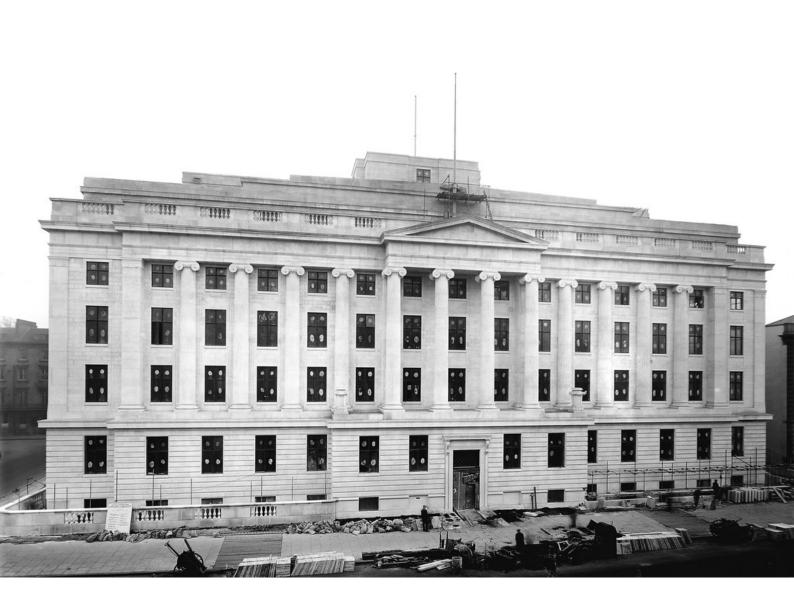

## M0002816: Exterior view of Wellcome Research Institute Building under construction, 1932