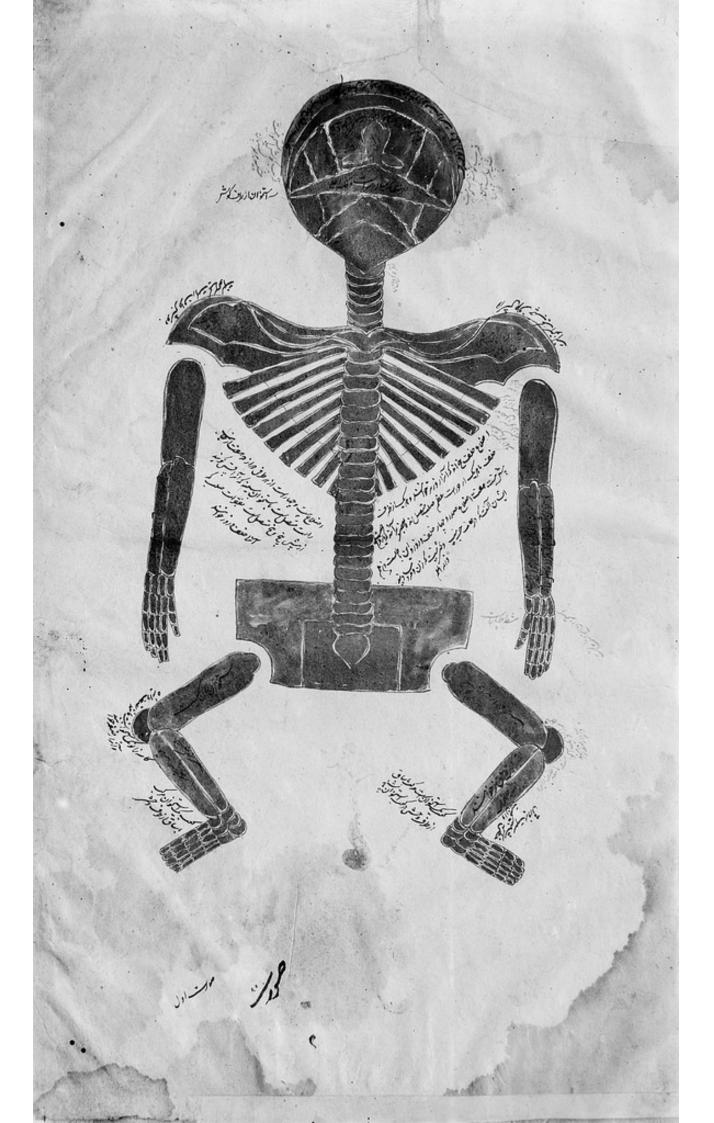

## M0002680: Anatomical illustration showing the human skeleton from Tashrih-i Mansuri