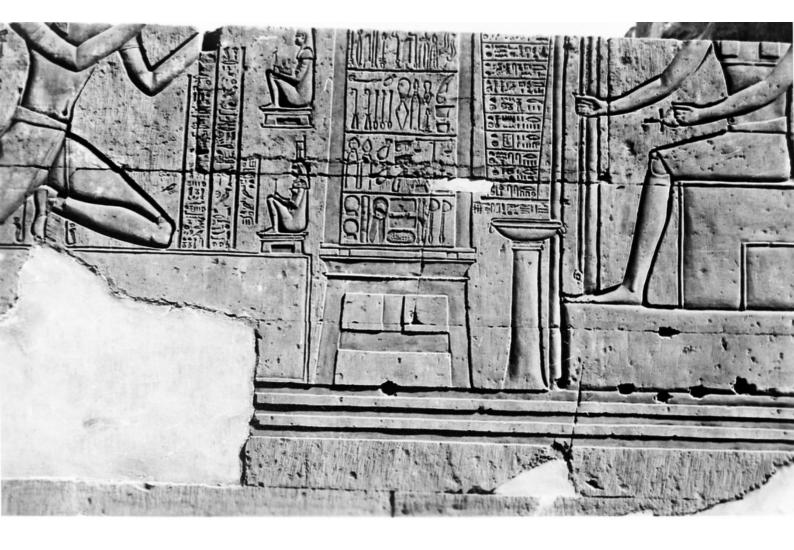

## M0002838: Wall carvings depicting surgical instruments, Temple of Kom Ombo

## **Publication/Creation**

03 March 1932

## **Persistent URL**

https://wellcomecollection.org/works/hdrcrnnz

## License and attribution

You have permission to make copies of this work under a Creative Commons, Attribution license.

This licence permits unrestricted use, distribution, and reproduction in any medium, provided the original author and source are credited. See the Legal Code for further information.

Image source should be attributed as specified in the full catalogue record. If no source is given the image should be attributed to Wellcome Collection.



Wellcome Collection 183 Euston Road London NW1 2BE UK T +44 (0)20 7611 8722 E library@wellcomecollection.org https://wellcomecollection.org