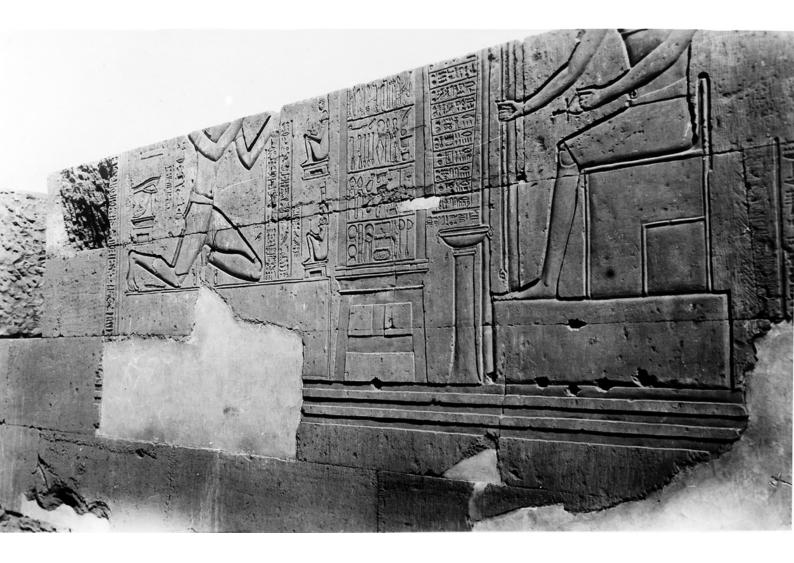

# M0002838: Wall carvings depicting surgical instruments, Temple of Kom Ombo

## **Publication/Creation**

03 March 1932

## **Persistent URL**

https://wellcomecollection.org/works/hdrcrnnz

## License and attribution

You have permission to make copies of this work under a Creative Commons, Attribution license.

This licence permits unrestricted use, distribution, and reproduction in any medium, provided the original author and source are credited. See the Legal Code for further information.

Image source should be attributed as specified in the full catalogue record. If no source is given the image should be attributed to Wellcome Collection.



Wellcome Collection 183 Euston Road London NW1 2BE UK T +44 (0)20 7611 8722 E library@wellcomecollection.org https://wellcomecollection.org