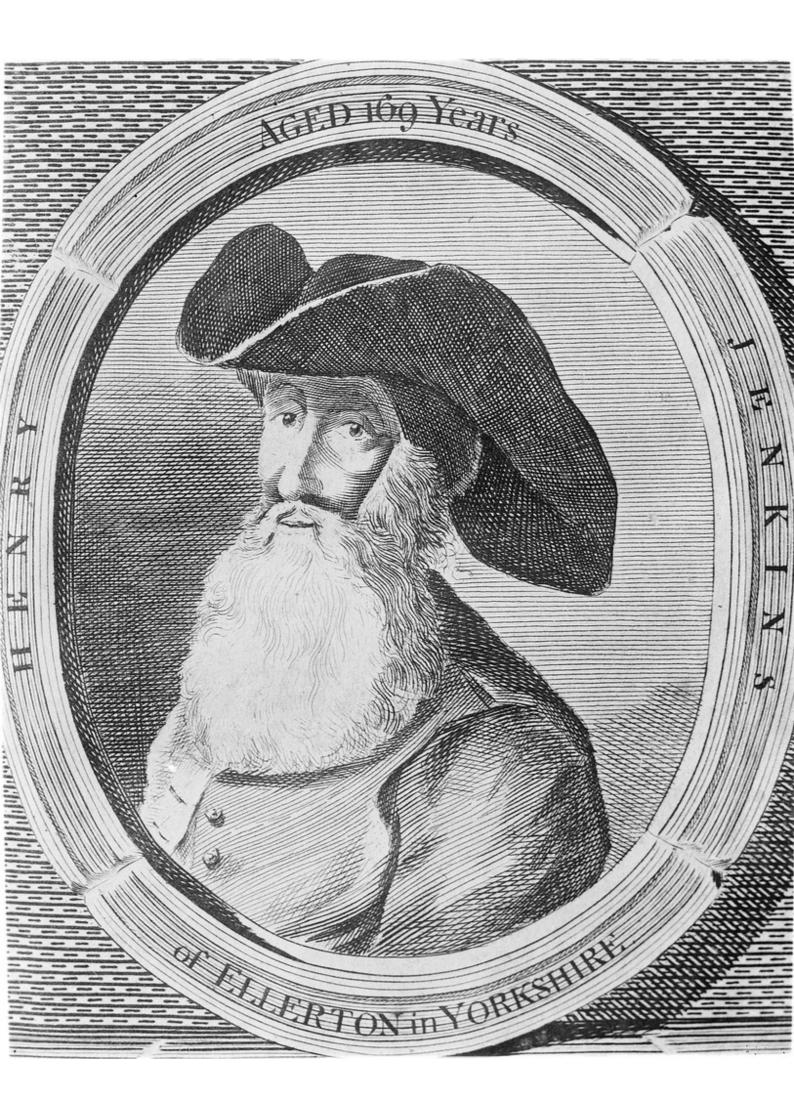

## M0002665: Portrait of Henry Jenkins (c.1501-1670)

## **Publication/Creation**

01 December 1931

## **Persistent URL**

https://wellcomecollection.org/works/agzgt2t7

## License and attribution

This work has been identified as being free of known restrictions under copyright law, including all related and neighbouring rights and is being made available under the Creative Commons, Public Domain Mark.

You can copy, modify, distribute and perform the work, even for commercial purposes, without asking permission.



Wellcome Collection 183 Euston Road London NW1 2BE UK T +44 (0)20 7611 8722 E library@wellcomecollection.org https://wellcomecollection.org