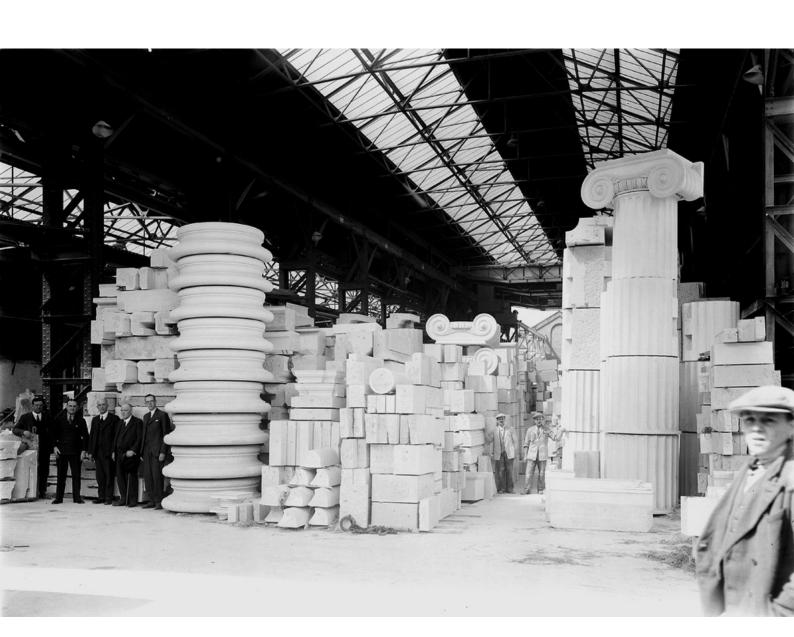

## M0002519: Clients and workers stood next to stonework for the Wellcome Research Institute Building