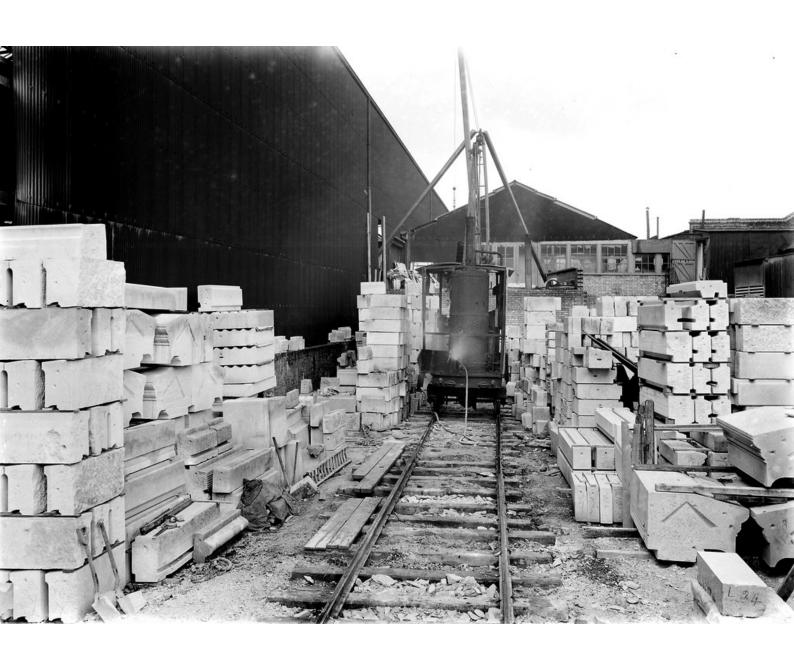

## M0002515: Stonework for the Wellcome Research Institute Building

## **Publication/Creation**

04 November 1931

## **Persistent URL**

https://wellcomecollection.org/works/jz24kacz

## License and attribution

You have permission to make copies of this work under a Creative Commons, Attribution license.

This licence permits unrestricted use, distribution, and reproduction in any medium, provided the original author and source are credited. See the Legal Code for further information.

Image source should be attributed as specified in the full catalogue record. If no source is given the image should be attributed to Wellcome Collection.