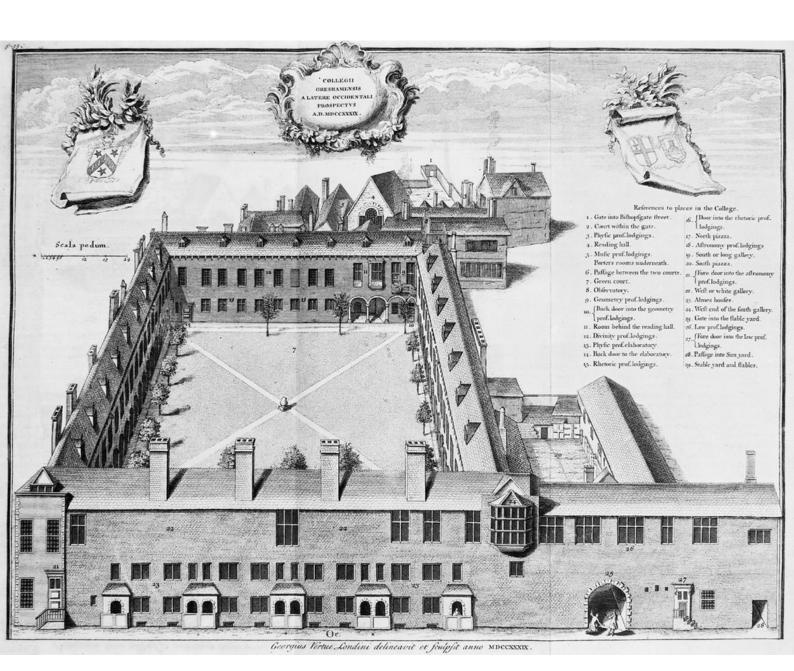

## M0002426: Aerial view of Gresham College, Holborn.

## **Publication/Creation**

04 November 1931

## **Persistent URL**

https://wellcomecollection.org/works/avd9e9zm

## License and attribution

Conditions of use: it is possible this item is protected by copyright and/or related rights. You are free to use this item in any way that is permitted by the copyright and related rights legislation that applies to your use. For other uses you need to obtain permission from the rights-holder(s).



Wellcome Collection 183 Euston Road London NW1 2BE UK T +44 (0)20 7611 8722 E library@wellcomecollection.org https://wellcomecollection.org