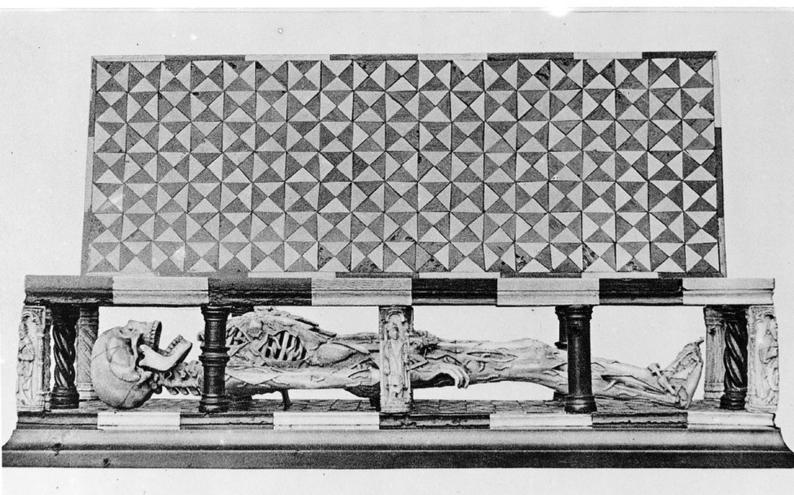

## M0002531: View from above and side of Ivory skeleton

## **Publication/Creation**

10 November 1931

## **Persistent URL**

https://wellcomecollection.org/works/b6ytxruy

## License and attribution

Conditions of use: it is possible this item is protected by copyright and/or related rights. You are free to use this item in any way that is permitted by the copyright and related rights legislation that applies to your use. For other uses you need to obtain permission from the rights-holder(s).



Wellcome Collection 183 Euston Road London NW1 2BE UK T +44 (0)20 7611 8722 E library@wellcomecollection.org https://wellcomecollection.org