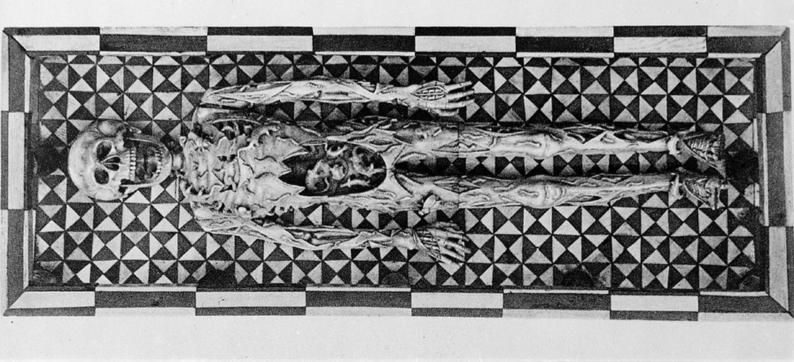

## M0002531: View from above and side of Ivory skeleton

## **Publication/Creation**

10 November 1931

## **Persistent URL**

https://wellcomecollection.org/works/b6ytxruy

## License and attribution

Conditions of use: it is possible this item is protected by copyright and/or related rights. You are free to use this item in any way that is permitted by the copyright and related rights legislation that applies to your use. For other uses you need to obtain permission from the rights-holder(s).



Wellcome Collection 183 Euston Road London NW1 2BE UK T +44 (0)20 7611 8722 E library@wellcomecollection.org https://wellcomecollection.org