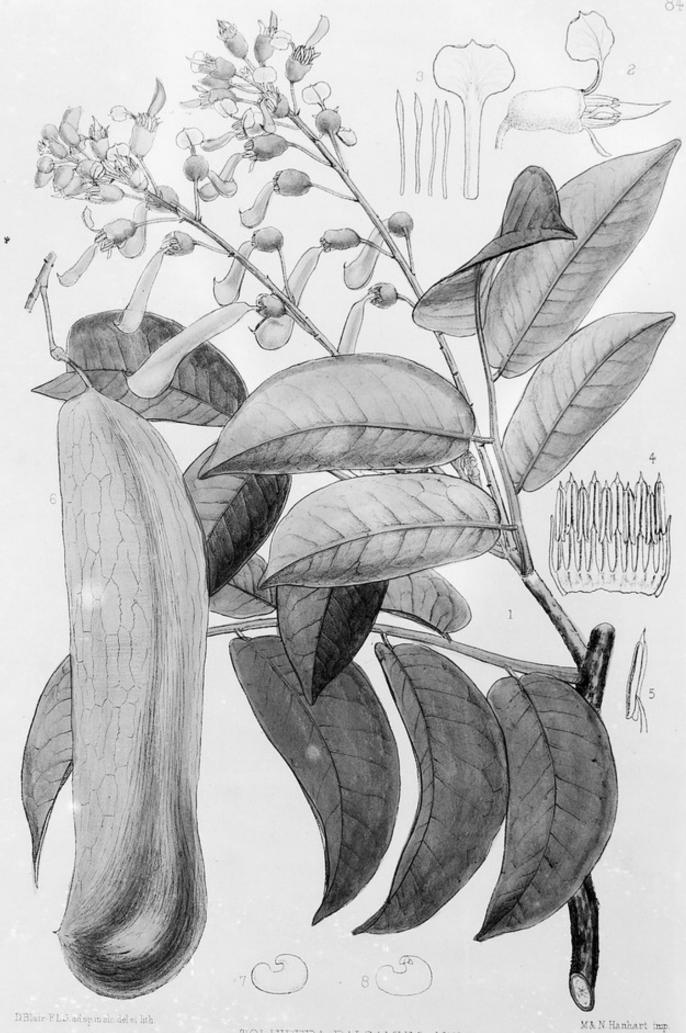

## M0002672: Toluifera Balsamum Mill, from Bentley and Trimen: Medicinal plants (1880)

TOLUIFERA BALŞAMUM, Mill.