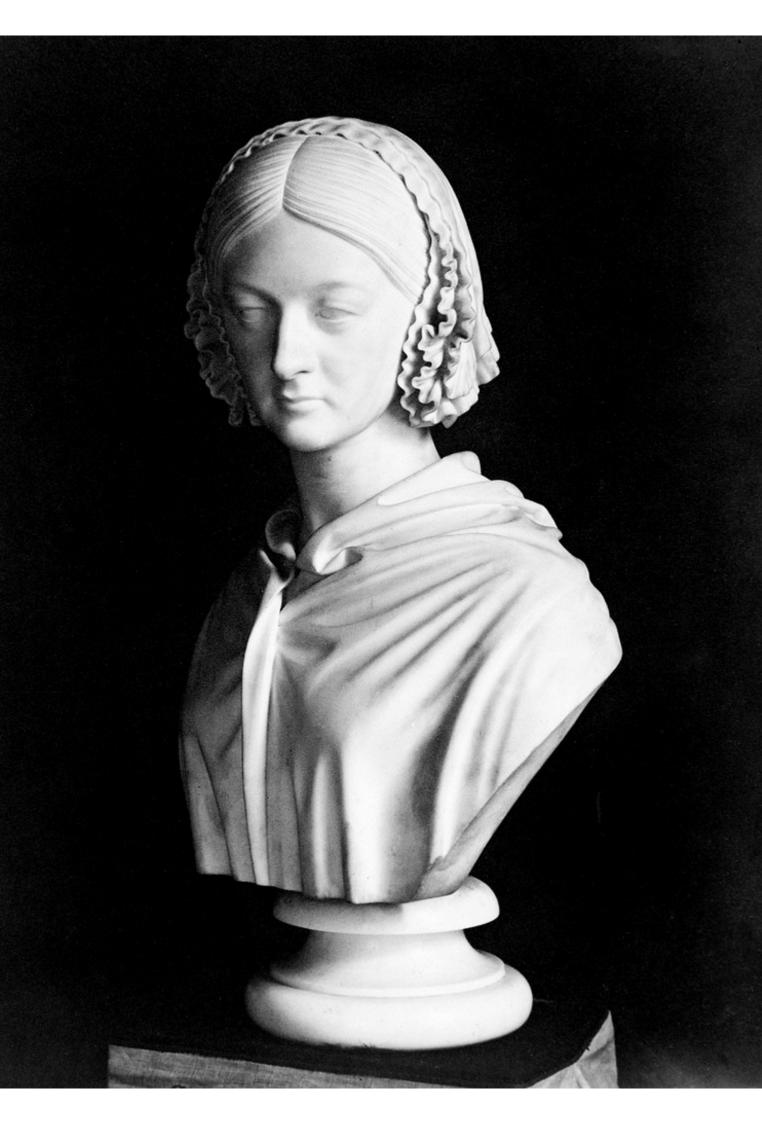

## M0002369: Bust of Florence Nightingale (1820-1910) / M0002370: Portrait of Florence Nightingale (1820-1910)