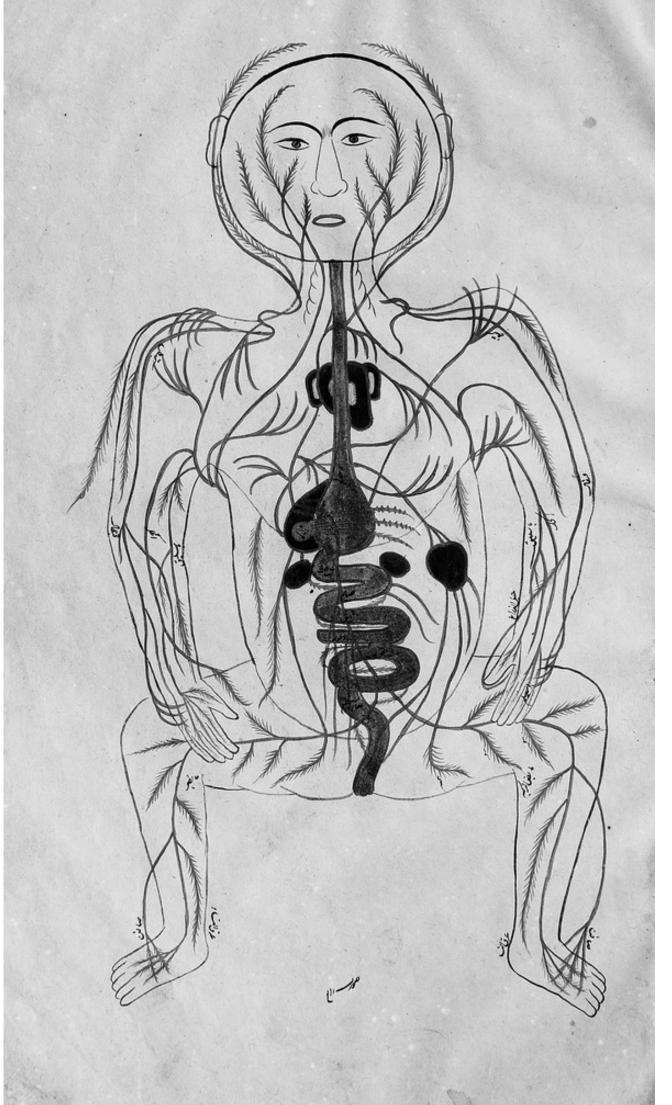

## M0002677: Anatomical illustration showing the human vascular system from a copy of the manuscript Tashrih-i Mansuri