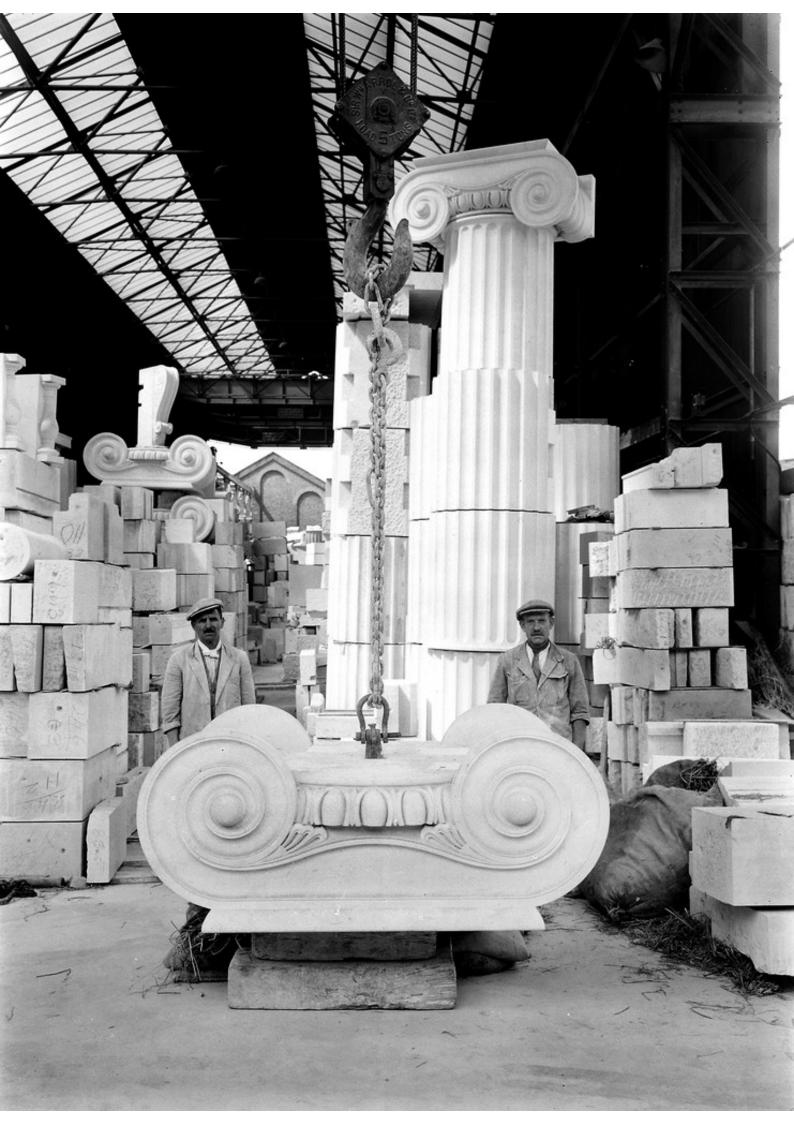

## M0002516: Stonework for Wellcome Research Institute Building at Trollope & Colls yard.