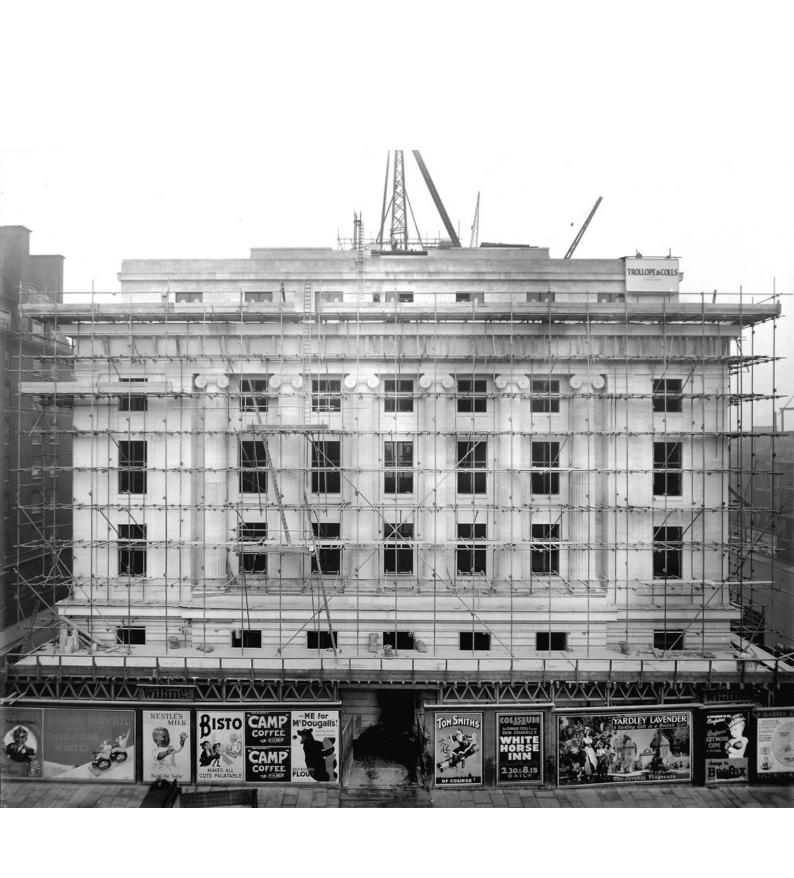

## M0002681: Exterior view of Wellcome Research Institute Building under construction, 1931.