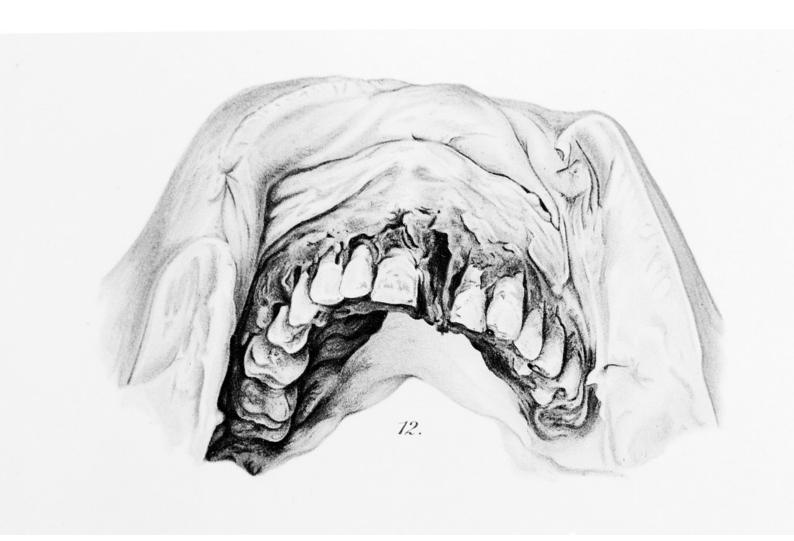

## M0002835: Illustration of scurvy in gums and lower jaw

## **Publication/Creation**

03 March 1932

## **Persistent URL**

https://wellcomecollection.org/works/h3qh8nbg

## License and attribution

Conditions of use: it is possible this item is protected by copyright and/or related rights. You are free to use this item in any way that is permitted by the copyright and related rights legislation that applies to your use. For other uses you need to obtain permission from the rights-holder(s).



Wellcome Collection 183 Euston Road London NW1 2BE UK T +44 (0)20 7611 8722 E library@wellcomecollection.org https://wellcomecollection.org