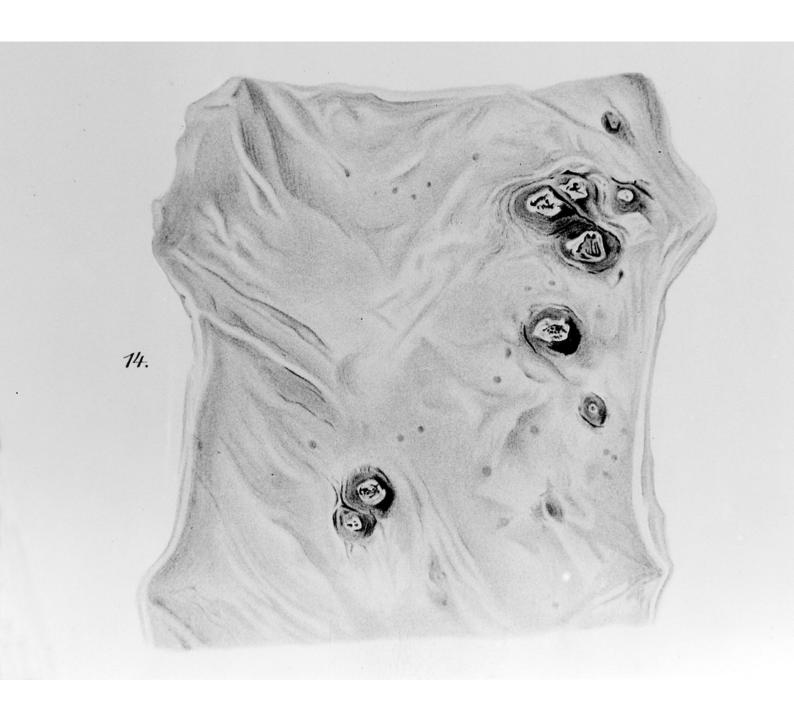

## M0002835: Illustration of scurvy in gums and lower jaw

## **Publication/Creation**

03 March 1932

## **Persistent URL**

https://wellcomecollection.org/works/h3qh8nbg

## License and attribution

Conditions of use: it is possible this item is protected by copyright and/or related rights. You are free to use this item in any way that is permitted by the copyright and related rights legislation that applies to your use. For other uses you need to obtain permission from the rights-holder(s).



Wellcome Collection 183 Euston Road London NW1 2BE UK T +44 (0)20 7611 8722 E library@wellcomecollection.org https://wellcomecollection.org