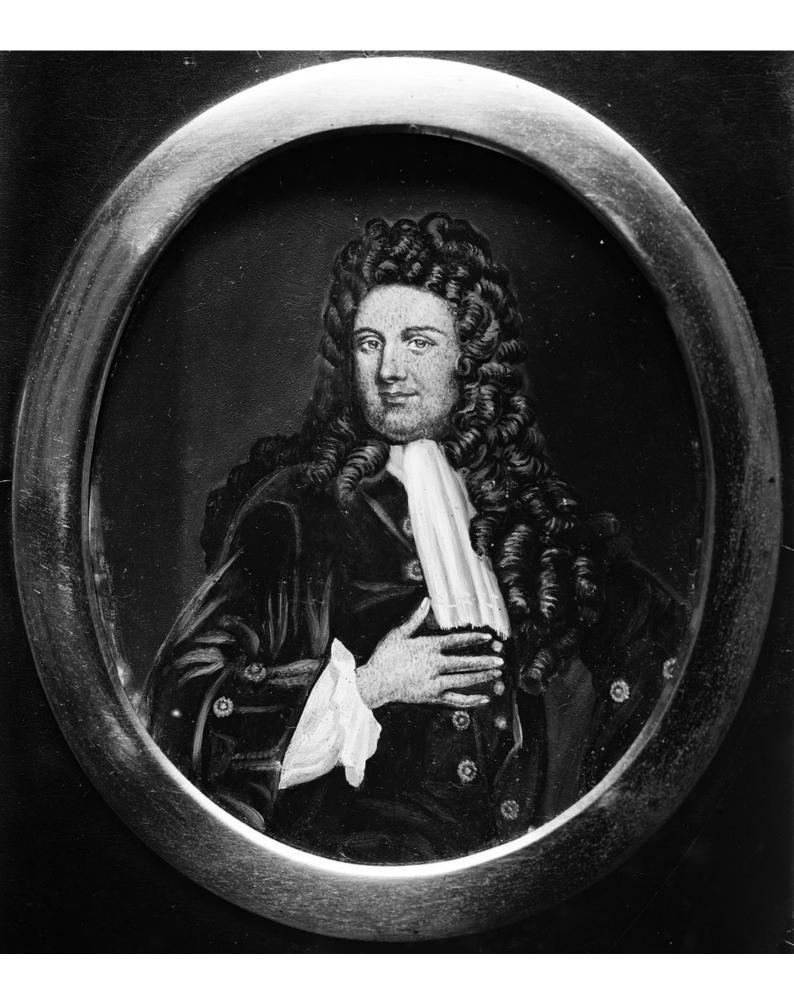

## **M0002752: Portrait of John Radcliffe (1650-1714)**

## **Publication/Creation**

07 January 1932

## **Persistent URL**

https://wellcomecollection.org/works/erasv5ma

## License and attribution

Conditions of use: it is possible this item is protected by copyright and/or related rights. You are free to use this item in any way that is permitted by the copyright and related rights legislation that applies to your use. For other uses you need to obtain permission from the rights-holder(s).



Wellcome Collection 183 Euston Road London NW1 2BE UK T +44 (0)20 7611 8722 E library@wellcomecollection.org https://wellcomecollection.org