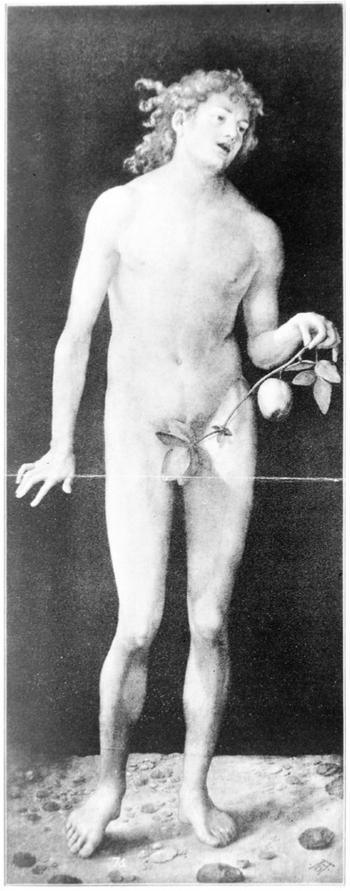

## M0002467: Self Portrait in Fur Coat / M0002468: Adam and Eve panels.

## **Publication/Creation**

04 November 1931

## **Persistent URL**

https://wellcomecollection.org/works/hrqv2dxw

## License and attribution

Conditions of use: it is possible this item is protected by copyright and/or related rights. You are free to use this item in any way that is permitted by the copyright and related rights legislation that applies to your use. For other uses you need to obtain permission from the rights-holder(s).



局 A Ibreus Durerus Noreus spinnesse propries lectim gebanic estarabite status anno axviii.