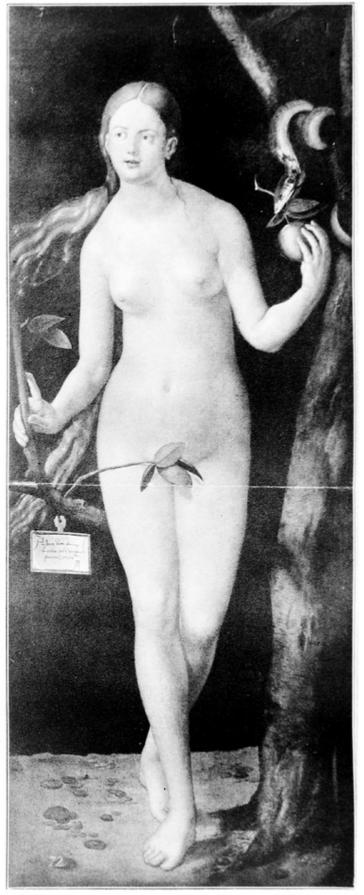

## M0002467: Self Portrait in Fur Coat / M0002468: Adam and Eve panels.

## **Publication/Creation**

04 November 1931

## **Persistent URL**

https://wellcomecollection.org/works/hrqv2dxw

## License and attribution

Conditions of use: it is possible this item is protected by copyright and/or related rights. You are free to use this item in any way that is permitted by the copyright and related rights legislation that applies to your use. For other uses you need to obtain permission from the rights-holder(s).



局 A Ibreus Durerus Noreus spinnesse propries lectim gebanic estarabite status anno axviii.