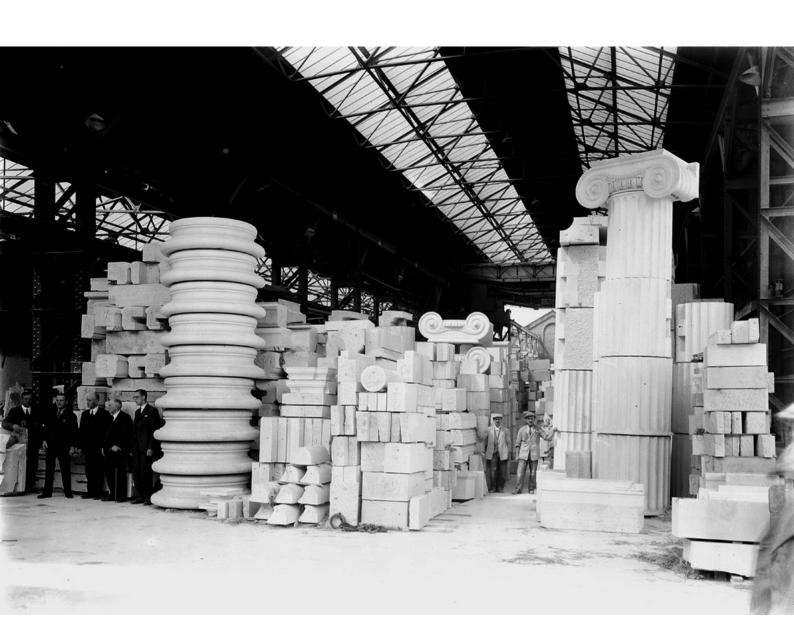

## M0002518: Five men stood next to stonework for the Wellcome Research Institute Building

## **Publication/Creation**

10 November 1931