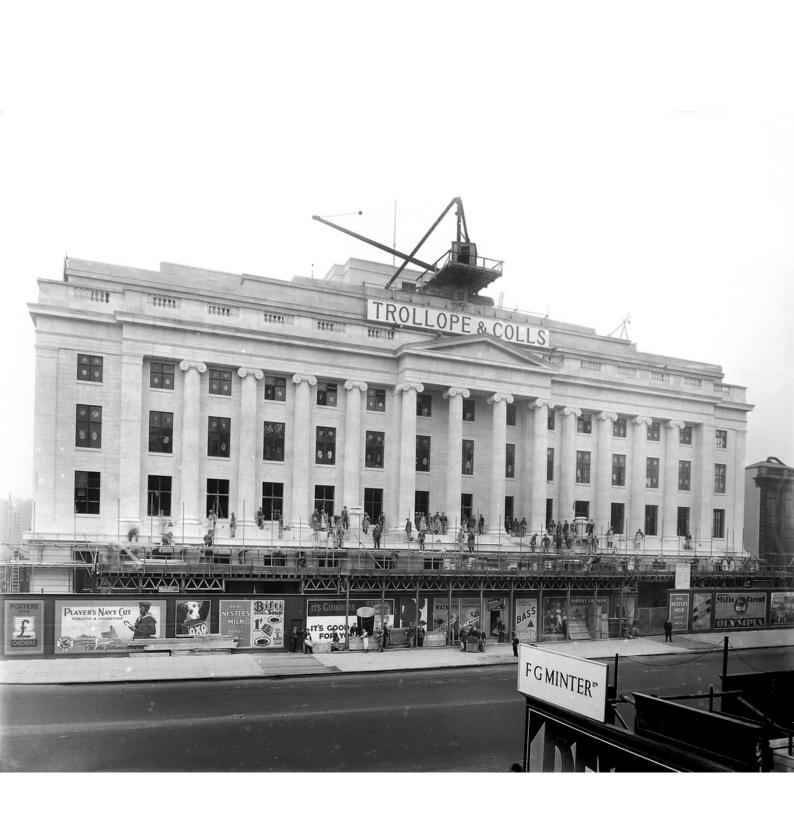

## M0002784: Exterior view of Wellcome Research Institute Building under construction, 1932