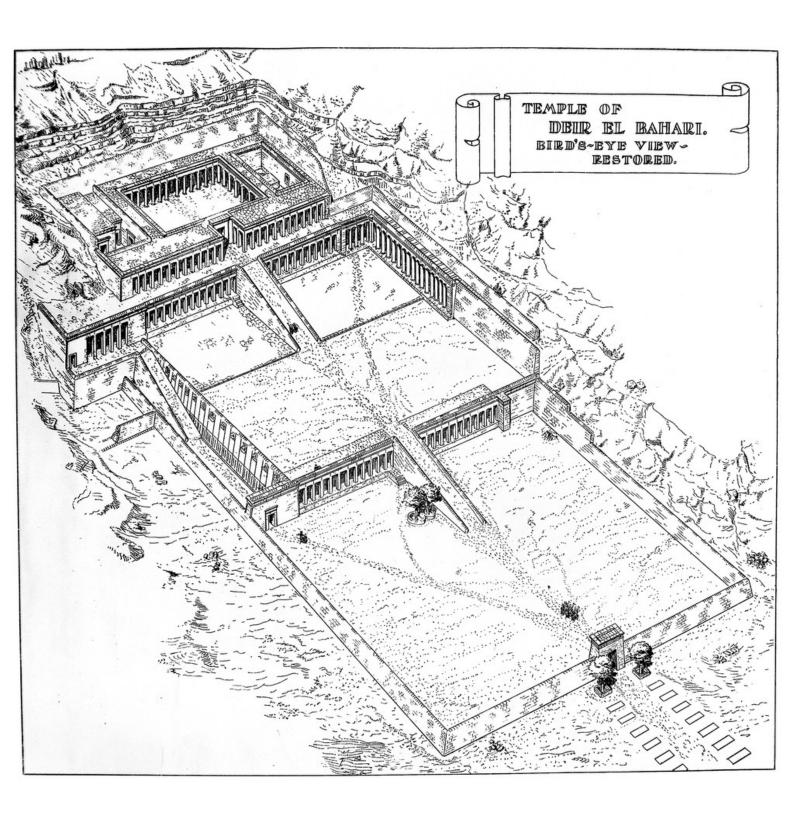

## M0002693: Birds-eye view of restored Temple of Deir El Bahari

## **Publication/Creation**

01 January 1932

## **Persistent URL**

https://wellcomecollection.org/works/gbqn3fsw

## License and attribution

You have permission to make copies of this work under a Creative Commons, Attribution license.

This licence permits unrestricted use, distribution, and reproduction in any medium, provided the original author and source are credited. See the Legal Code for further information.

Image source should be attributed as specified in the full catalogue record. If no source is given the image should be attributed to Wellcome Collection.